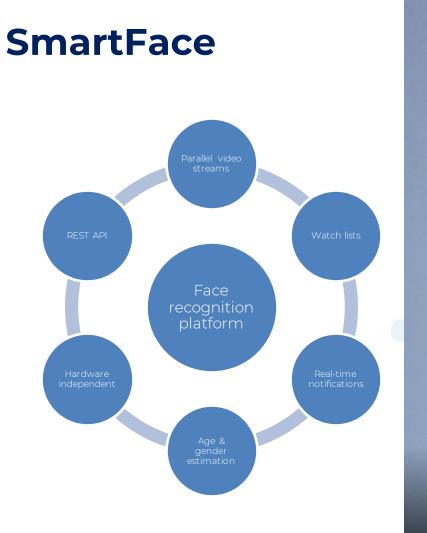

| 8        |

# SmartFace **DEMO**

### SmartFace ROADMAP - 2019

### **Smart Watchlists**











## Genetec



### **Objects Detection**





## SmartFace USE CASES

#### CAMERA 7

JOHN SMITH

Access Granted



### **Access Control**

- No barriers when entering
- Alerts when detecting visitors in
- restricted area

**Face tracking reduces repeating alerts** 

CAMERA 7







### **Airport Security**

Seamless identity control

Security through biometrics

💈 Lower waiting times

#### CAMERA 7



### **MALE, 38** VIP CUSTOMER 250 FEMALE, 34

### **VIP Programme**

- Alerts on returning customers
- 🕱 Reward system

6

Customer satisfaction and loyalty



1: Q

### **Retail Analytics**

Demographic data about clients

Unique people counting

0

Time spent in store and in specific areas





### Thank you

Daniel Ferak Head of Product Mangement at Innovatrics daniel.ferak@innovatrics.com www.innovatrics.com

### **Technical Requirements**



🕼 Windows Server 2016 64-bit

MS SQL Server 2016+

Any camera supporting the RTSP protocol

🕫 All standard video formats

🕫 CUDA-compatible GPU w/ 4GB RAM

### **Technical Requirements**



🖏 4 GB RAM per camera

🕱 3 GHz CPU core per camera

🙉 4-8 Mbps bandwitdth per HD camera

### **Face Recognition Benchmarks**



- Innovatrics a **Top Performer** across all categories
- 🙉 NIST Face Recognition Vendor Test
- 🙉 Ranking among the best in all 5 datasets tested



FRVT