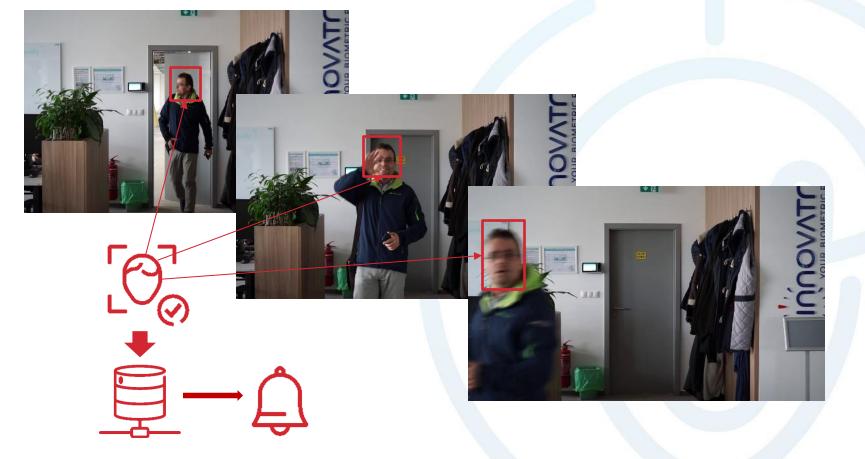

### SmartFace

Plug & Play Facial Recognition



### **Evolution of Plug and Play**





2014 IFace SDK

#### 2019 SmartFace 3.0







#### **Smart Way**



### What is SmartFace?





### It All Begins With a Camera



🙉 Easy to plug in a new camera or video stream

🙉 All RTSP cameras supported



WISENET



### **Face Detection – It Just Works!**





### **Face Tracking**





# SmartFace **DEMO**

### **Face Recognition**









### Watchlist Management





### **Face Grouping**





### **Face Grouping**



| TO DENTITIES          |          |            |          |                             |          |
|-----------------------|----------|------------|----------|-----------------------------|----------|
| 18 MARCH 2019, MONDAY | ENTRY    | EXIT ~ Z.A | DURATION | CAMERA                      | PICTURE  |
|                       | 15:28:26 | 15:28:27   | 00:00:01 | Management office (Block B) | 2        |
|                       | 15:28:18 | 15:28:21   | 00:00:03 |                             | -        |
|                       | 12:44:14 | 12:44:16   | 00:00:01 | Management office (Block B) | 2        |
|                       | 12:44:05 | 12:44:09