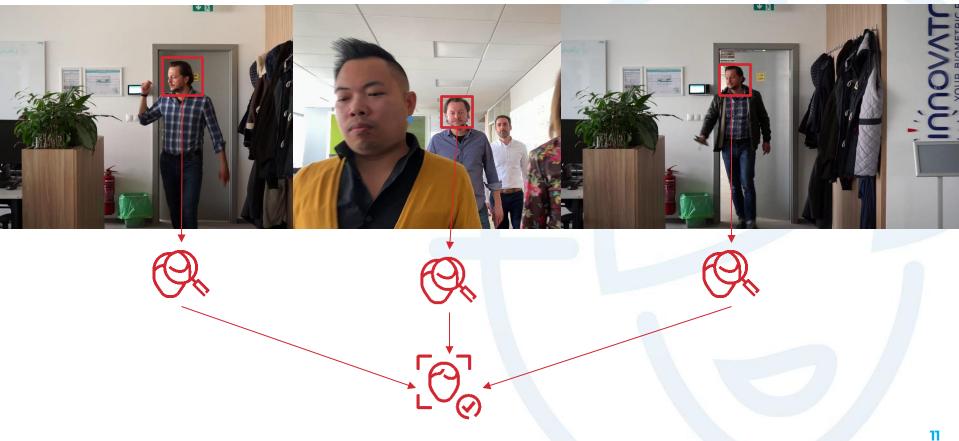

### SmartFace

Plug & Play Facial Recognition



### **Evolution of Plug and Play**





2014 IFace SDK

#### 2019 SmartFace 3.0







#### **Smart Way**



### What is SmartFace?





### It All Begins With a Camera



🙉 Easy to plug in a new camera or video stream

🙉 All RTSP cameras supported



WISENET



### **Face Detection – It Just Works!**





### **Face Tracking**





# SmartFace **DEMO**

### **Face Recognition**









### Watchlist Management





### **Face Grouping**





### **Face Grouping**



| TO DENTITIES          |          |            |          |                             |          |
|-----------------------|----------|------------|----------|-----------------------------|----------|
| 18 MARCH 2019, MONDAY | ENTRY    | EXIT ~ Z.A | DURATION | CAMERA                      | PICTURE  |
|                       | 15:28:26 | 15:28:27   | 00:00:01 | Management office (Block B) | 2        |
|                       | 15:28:18 | 15:28:21   | 00:00:03 |                             | -        |
|                       | 12:44:14 | 12:44:16   | 00:00:01 | Management office (Block B) | 2        |
|                       | 12:44:05 | 12:44:09   | 00:00:04 |                             | 2        |
|                       | 09:51:33 | 09:51:35   | 00:00:01