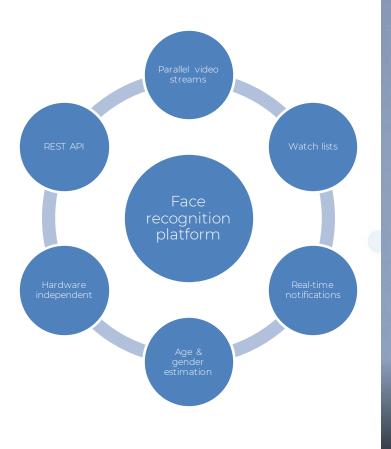

### SmartFace

Plug & Play Facial Recognition



### **Evolution of Plug and Play**





2014 IFace SDK

#### 2019 SmartFace 3.0







#### **Smart Way**



### What is SmartFace?





### It All Begins With a Camera



🙉 Easy to plug in a new camera or video stream

🙉 All RTSP cameras supported



WISENET



### **Face Detection – It Just Works!**





### **Face Tracking**





# SmartFace **DEMO**

### **Face Recognition**









### Watchlist Management





### **Face Grouping**





### **Face Grouping**



| TO DENTITIES          |          |            |          |                             |          |
|-----------------------|----------|------------|----------|-----------------------------|----------|
| 18 MARCH 2019, MONDAY | ENTRY    | EXIT ~ Z.A | DURATION | CAMERA                      | PICTURE  |
|                       | 15:28:26 | 15:28:27   | 00:00:01 | Management office (Block B) | 2        |
|                       | 15:28:18 | 15:28:21   | 00