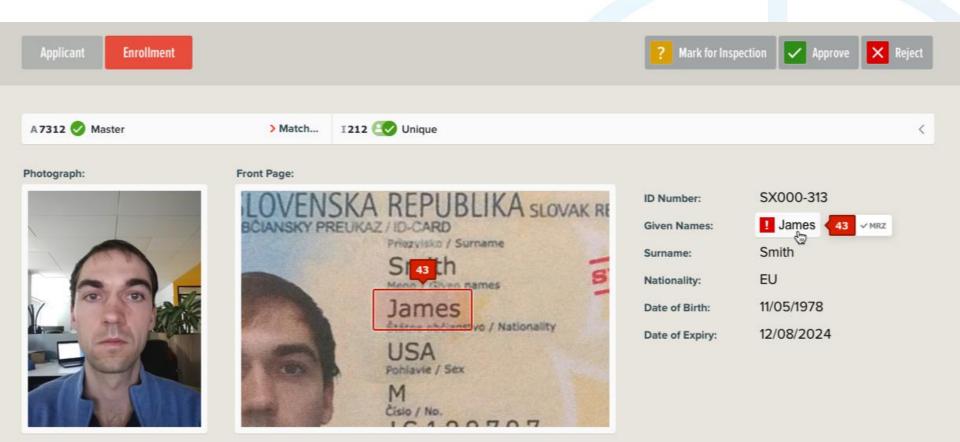

#### **Person Found**

Select All Deselect

8 faces selected

**Matched Applicants** 

Detail > Adjudicate

Name: Jean-Paul Belmondo Status: A 74136 S Master

Name: Jean-Paul Belmondo Status: A 74493 SMaster

Detail > Adjudicate

#### Person Found

Select all Deselect

3 faces selected

#### **Matched Applicants**

Detail Adjudicate

Milton Meyer Name: A 78 🚫 Master Status:

Detail > Adjudicate

Fredrick Dean Name: A 58 🚫 Master Status:

A 88 🐼 Master