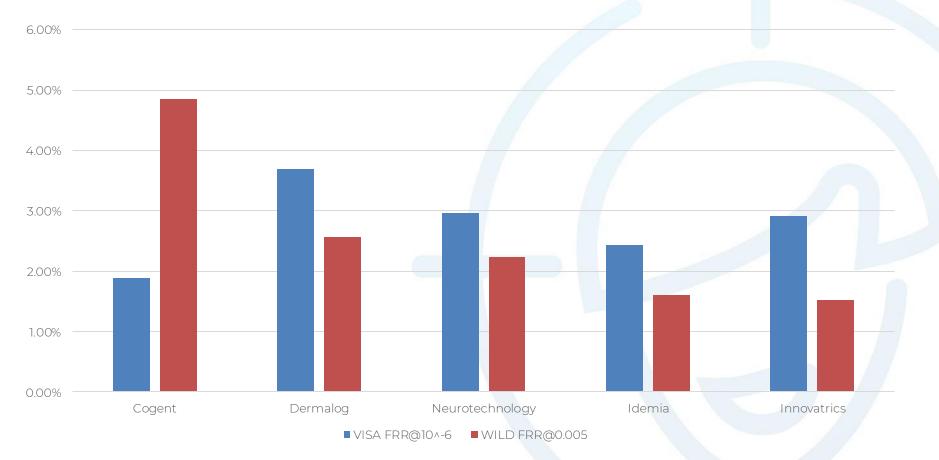

es selected



**Matched Applicants** 



Detail > Adjudicate

Name: Jean-Paul Belmondo Status: A 74136 S Master



Name: Jean-Paul Belmondo Status: A 74493 SMaster

Detail > Adjudicate

Detail Adjudicate

Name: Jean-Paul Belmondo Status: A 74514 S Master





#### Person Found





Select all Deselect

3 faces selected



#### **Matched Applicants**



Detail Adjudicate

Milton Meyer Name: A 78 🚫 Master Status:



Detail > Adjudicate

Fredrick Dean Name: A 58 🚫 Master Status:





A 88 🐼 Master

#### Face Search from Video and Photo(s)





### **Palmprints**





#### **Next Generation Algorithms**





Fingerprint

**s** – 30% faster



**Face** 

– 40% better NIST results lris

– 50% more accurate

### **NIST FRVT Ongoing Progress**



ΙΠΠΟΛΛΤΙ

### **NIST FRVT Ongoing ABIS Vendors**



ΙΔΟΟΛΛΤΙ

#### Anomaly Detection with Fingerprints





### **Anomaly Detection with Fingerprints**



### **Anomaly Detection with Fingerprints**



### **ABIS ROADMAP 2019**

#### **Integrated DOT**





#### **Integrated DOT**







### **Criminal ABIS Case Management**







# **Questions?**

Matúš Kapusta Delivery and Solutions Director at Innovatrics



matus.kapusta@innovatrics.com