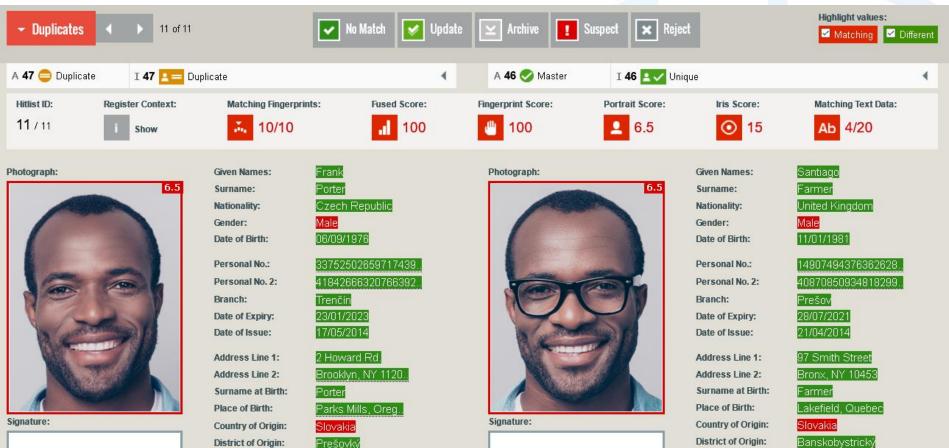

## **INNOVATRICS ABIS 7**



#### **Government ABIS**

Country:

Czech Renublic



Hundarv

Country:





### **Enterprise ABIS**





#### Law Enforcement ABIS





#### **Innovatrics A(F)BIS Milestones**





#### **ABIS 7 Active-active Deployment**



#### **ABIS 7 Active-active Deployment**



#### Single Site Deployment

#### Face Search from Video and Photo(s)



#### < New search

#### **Person Found**





Select All Deselect

8 faces selected



**Matched Applicants** 



Detail > Adjudicate

Name: Jean-Paul Belmondo Status: A 74136 S Master



Name: Jean-Paul Belmondo Status: A 74493 SMaster

Detail > Adjudicate

Detail Adjudicate

Name: Jean-Paul Belmondo Status: A 74514 S Master





#### Person Found





Select all Deselect

3 faces selected



#### **Matched Applicants**



Detail Adjudicate

Milton Meyer Name: A 78 🚫 Master Status:



Detail > Adjudicate

Fredrick Dean Name