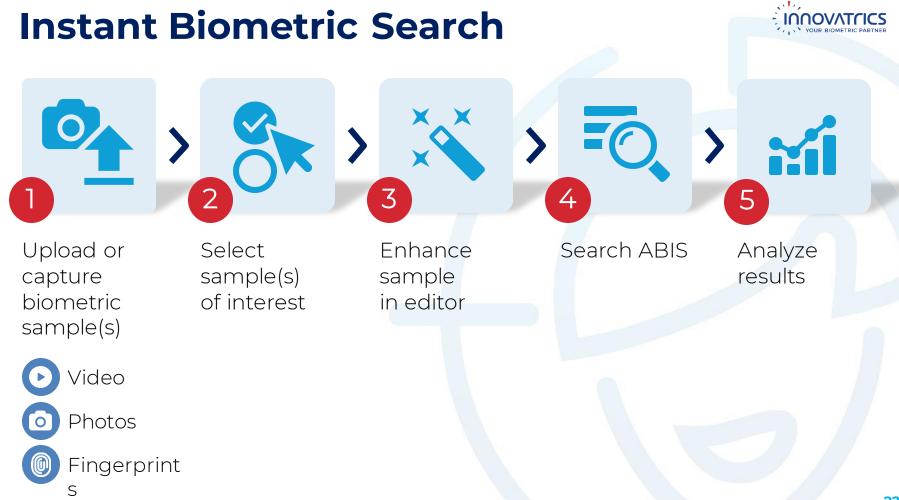

: A 74514 S Master





#### Person Found





Select all Deselect

3 faces selected



#### **Matched Applicants**



Detail Adjudicate

Milton Meyer Name: A 78 🚫 Master Status:



Detail > Adjudicate

Fredrick Dean Name: A 58 🚫 Master Status:





A 88 🐼 Master

#### Face Search from Video and Photo(s)





### **Palmprints**





#### **Next Generation Algorithms**





Fingerprint

**s** – 30% faster



**Face** 

– 40% better NIST results lris

– 50% more accurate

### **NIST FRVT Ongoing Progress**



ΙΠΠΟΛΛΤΙ

### **NIST FRVT Ongoing ABIS Vendors**



ΙΔΟΟΛΛΤΙ

#### Anomaly Detection with Fingerprints





### **Anomaly Detection with Fingerprints**



### **Anomaly Detection with Fingerprints**



### **ABIS ROADMAP 2019**

#### **Integrated DOT**





#### **Integrated DOT**







### **Criminal ABIS Case Management**







# **Questions?**

Matúš Kapusta Delivery and Solutions Director at Innovatrics



matus.kapusta@innovatrics.com