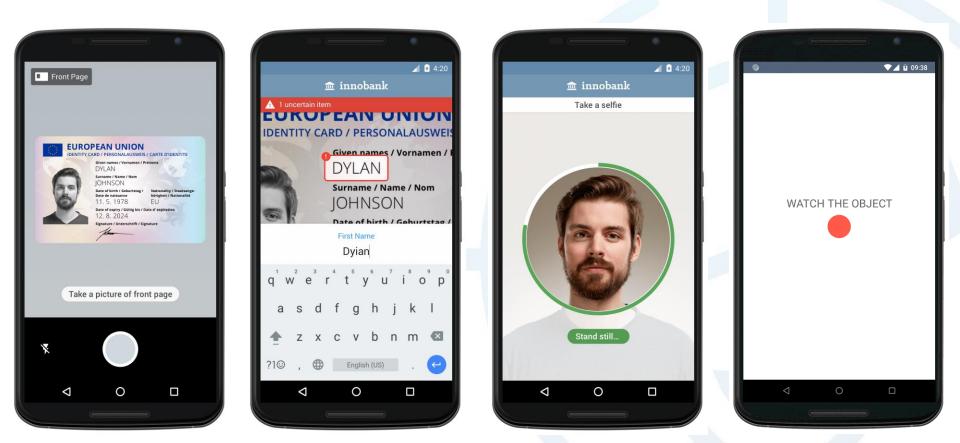

Name: Jean-Paul Belmondo Status: A 74514 S Master





#### Person Found





Select all Deselect

3 faces selected



#### **Matched Applicants**



Detail Adjudicate

Milton Meyer Name: A 78 🚫 Master Status:



Detail > Adjudicate

Fredrick Dean Name: A 58 🚫 Master Status:





A 88 🐼 Master

#### Face Search from Video and Photo(s)





### **Palmprints**





#### **Next Generation Algorithms**





Fingerprint

**s** – 30% faster



**Face** 

– 40% better NIST results lris

– 50% more accurate

### **NIST FRVT Ongoing Progress**



ΙΠΠΟΛΛΤΙ

### **NIST FRVT Ongoing ABIS Vendors**



ΙΔΟΟΛΛΤΙ

#### Anomaly Detection with Fingerprints





### **Anomaly Detection with Fingerprints**



### **Anomaly Detection with Fingerprints**



### **ABIS ROADMAP 2019**

#### **Integrated DOT**





#### **Integrated DOT**







### **Criminal ABIS Case Management**







# **Questions?**

Matúš Kapusta Delivery and Solutions Director at Innovatrics



matus.kapusta@innovatrics.com