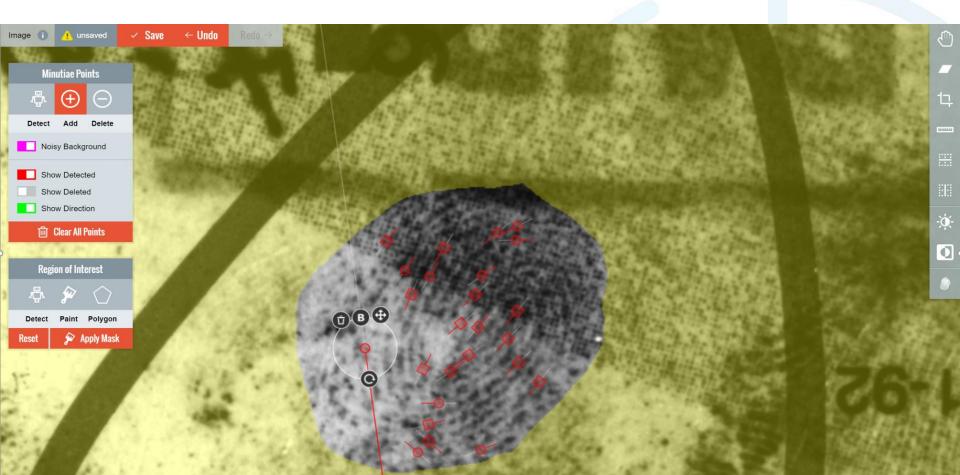

#### Anomaly Detection with Fingerprints

### **Anomaly Detection with Fingerprints**