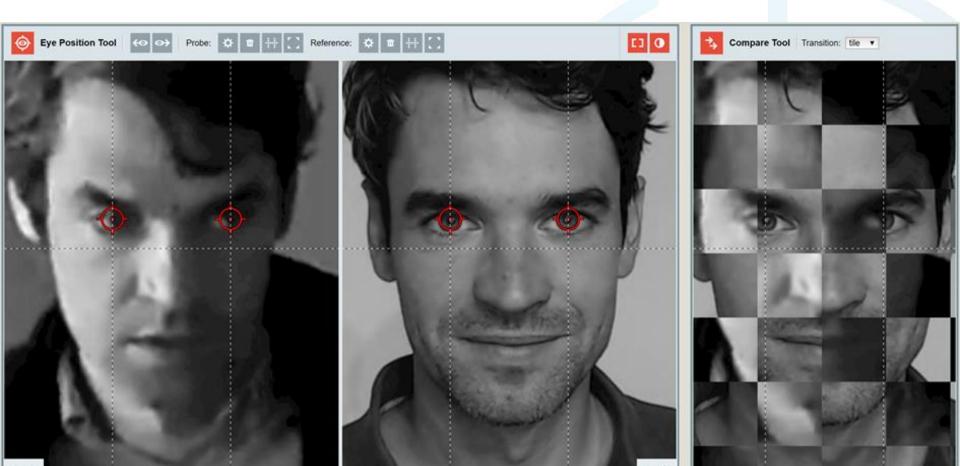

Select all Deselect

3 faces selected



#### **Matched Applicants**



Detail Adjudicate

Milton Meyer Name: A 78 🚫 Master Status:



Detail > Adjudicate

Fredrick Dean Name: A 58 🚫 Master Status:





A 88 🐼 Master

#### Face Search from Video and Photo(s)





### **Palmprints**





#### **Next Generation Algorithms**





Fingerprint

**s** – 30% faster



**Face** 

– 40% better NIST results lris

– 50% more accurate

### **NIST FRVT Ongoing Progress**



ΙΠΠΟΛΛΤΙ

### **NIST FRVT Ongoing ABIS Vendors**



ΙΔΟΟΛΛΤΙ

#### Anomaly Detection with Fingerprints





### **Anomaly Detection with Fingerprints**



### **Anomaly Detection with Fingerprints**



### **ABIS ROADMAP 2019**

#### **Integrated DOT**





#### **Integrated DOT**







### **Criminal ABIS Case Management**







# **Questions?**

Matúš Kapusta Delivery and Solutions Director at Innovatrics



matus.kapusta@innovatrics.com