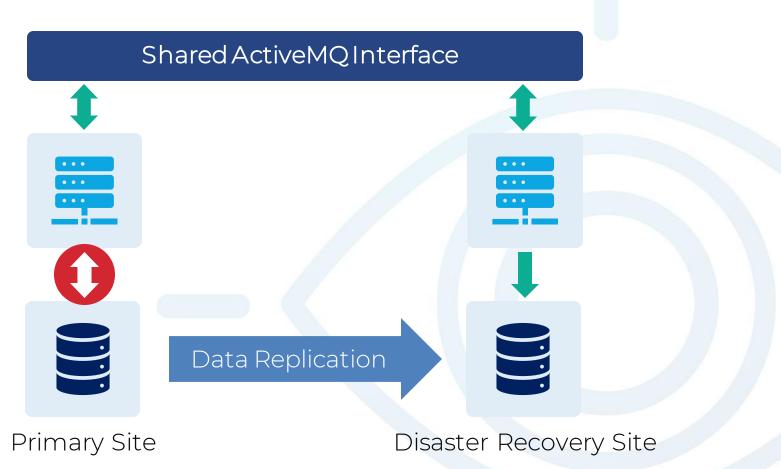

## **INNOVATRICS ABIS 7**



#### **Government ABIS**

Country:

Czech Renublic



Hundarv

Country:





### **Enterprise ABIS**





#### Law Enforcement ABIS





#### **Innovatrics A(F)BIS Milestones**





#### **ABIS 7 Active-active Deployment**



#### **ABIS 7 Active-active Deployment**



#### Single Site Deployment

#### Face Search from Video and Photo(s)



#### < New search

#### **Person Found**





Select All Deselect

8 faces selected



**Matched Applicants** 



Detail > Adjudicate

Name: Jean-Paul Belmondo Status: A 74136 S Master



Name: Jean-Paul Belmondo Status: A 74493 SMaster

Detail > Adjudicate

Detail Adjudicate

Name: Jean-Paul Belmondo Status: A 74514 S Master





#### Person Found





Select all Deselect

3 faces selected



#### **Matched Applicants**



Detail Adjudicate

Milton Meyer Name: A 78 🚫 Master Status:



Detail > Adjudicate

Fredrick Dean Name: A 58 🚫 Master Status:





A 88 🐼 Master

#### Face Search from Video and Photo(s)





### **Palmprints**





#### **Next Generation Algorithms**