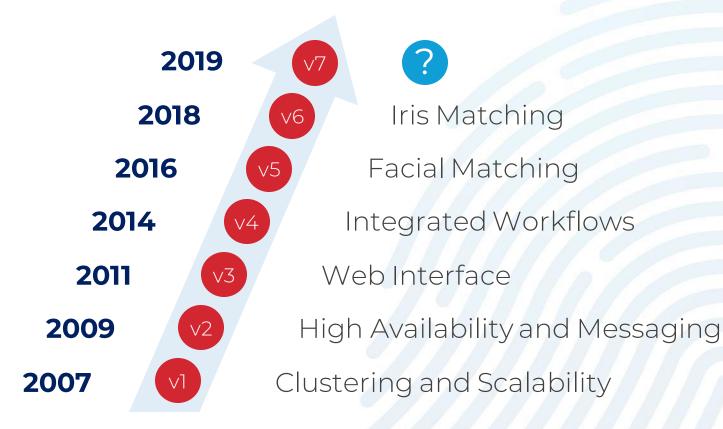

## **INNOVATRICS ABIS 7**



#### **Government ABIS**

Country:

Czech Renublic



Hundarv

Country:





### **Enterprise ABIS**





#### Law Enforcement ABIS





#### **Innovatrics A(F)BIS Milestones**





#### **ABIS 7 Active-active Deployment**



#### **ABIS 7 Active-active Deployment**



#### Single Site Deployment

#### Face Search from Video and Photo(s)



#### < New search

#### **Person Found**





Select All Deselect

8 faces selected



**Matched Applicants** 



Detail > Adjudicate

Name: Jean-Paul Belmondo Status: A 74136 S Master



Name: Jean-Paul Belmondo Status: A 74493 SMaster

Detail > Adjudicate

Detail Adjudicate

Name: Jean-Paul Belmondo Status: A 74514 S Master





#### Person Found





Select all Deselect

3 faces selected



#### **Matched Applicants**



Detail Adjudicate

Milton Meyer Name: A 78 🚫 Master Status:



Detail > Adjudicate

Fredrick Dean Name: A 58 🚫 Master Status:





A 88 🐼 Master

#### Face Search from Video and Photo(s)





### **Palmprints*