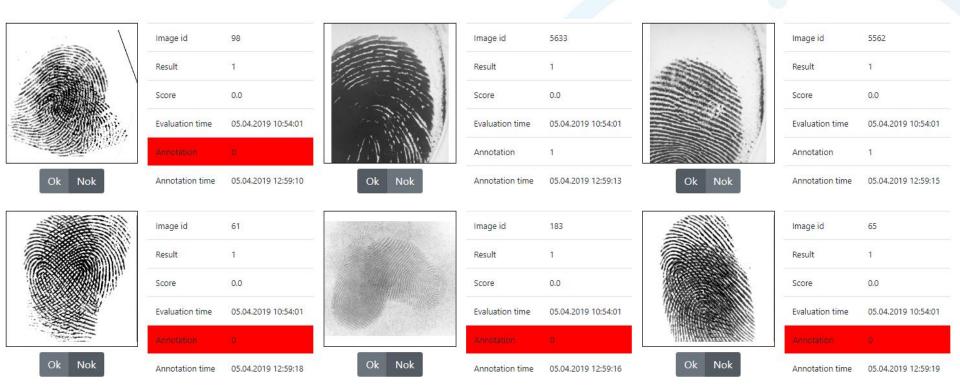

#### Anomaly Detection with Fingerprints

### **Anomaly Detection with Fingerprints**