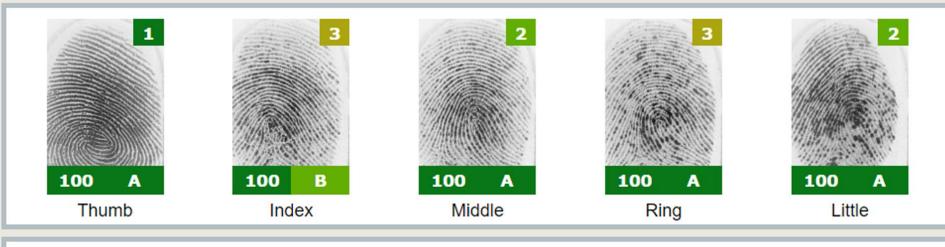

#### Anomaly Detection with Fingerprints

### **Anomaly Detection with Fingerprints**