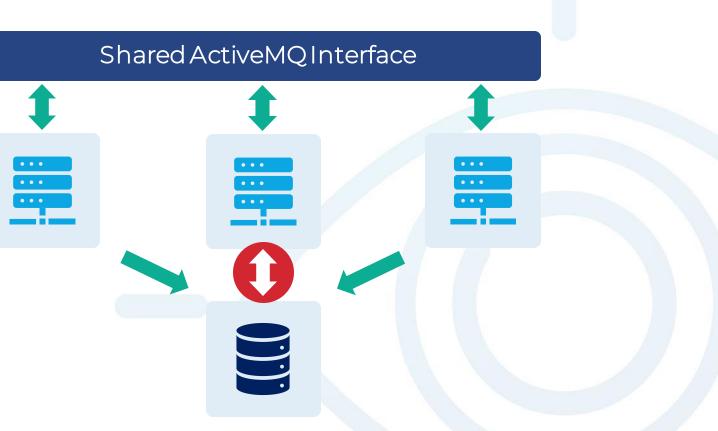

## **INNOVATRICS ABIS 7**



#### **Government ABIS**

Country:

Czech Renublic



Hundarv

Country:





### **Enterprise ABIS**





#### Law Enforcement ABIS





#### **Innovatrics A(F)BIS Milestones**





#### **ABIS 7 Active-active Deployment**



#### **ABIS 7 Active-active Deployment**



#### Single Site Deployment

#### Face Search from Video and Photo(s)



#### < New search

#### **Person Found**





Select All Deselect

8 faces selected



**Matched Applicants** 



Detail > Adjudicate

Name: Jean-Paul Belmondo Status: A 74136 S Master



Name: Jean-Paul Belmondo Status: A 74493 SMaster

Detail > Adjudicate

Detail Adjudicate

Name: Jean-Paul Belmondo Status: A 74514 S Master





#### Person Found





Select all Deselect

3 faces selected



#### **Matched Applicants**



Detail Adjudicate

Milton Meyer Name: A 78 🚫 Master Status:



Detail > Adjudicate

Fredrick Dean Name: A 58 🚫 Master Status:





A 88 🐼 Master

#### Face Search from Video and Photo(s)





### **Palmprints**





#### **Next Generation Algorithms**





Fingerprint

**s** – 30% faster



**Fac