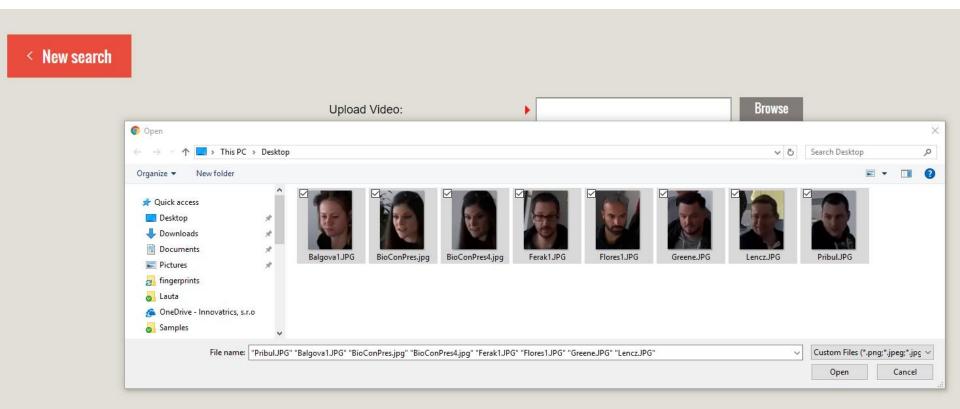

## **INNOVATRICS ABIS 7**



#### **Government ABIS**

Country:

Czech Renublic



Hundarv

Country:





### **Enterprise ABIS**





#### Law Enforcement ABIS





#### **Innovatrics A(F)BIS Milestones**





#### **ABIS 7 Active-active Deployment**



#### **ABIS 7 Active-active Deployment**



#### Single Site Deployment

#### Face Search from Video and Photo(s)



#### < New search

#### **Person Found**





Select All Deselect

8 faces selected



**Matched Applicants** 



Detail > Adjudicate

Name: Jean-Paul Belmondo Status: A 74136 S Master



Name: Jean-Paul Belmondo Status: A 74493 SMaster

Detail > Adjudicate

Detail Adjudicate

Name: Jean-Paul Belmondo Status: A 74514 S Master





#### Person Found





Select all Deselect

3 faces selected



#### **Matched Applicants**



Detail Adjudicate

Milton Meyer Name: A 78 🚫 Master Status:



Detail > Adjudicate

Fredrick Dean Name: A 58 🚫 Master Status:





A 88 🐼 Master

#### Face Search from Video and Photo(s)





### **Palmprints**





#### **Next Generation Algorithms**





Fingerprint

**s** – 30% faster



**Face** 

– 40% better NIST results lris

– 50% more accurate

### **NIST FRVT Ongoing Progress**



ΙΠΠΟΛΛΤΙ

### **NIST FRVT Ongoing ABIS Vendors**



ΙΔΟΟΛΛΤΙ

#### Anomaly Detection with Fingerprints





### **Anomaly Detection with Fingerprints**



### **Anomaly Detection with Fingerprints**



### **ABIS ROADMAP 2019**

#### **Integrated DOT**





#### **Integrated DOT**







### **Criminal ABIS