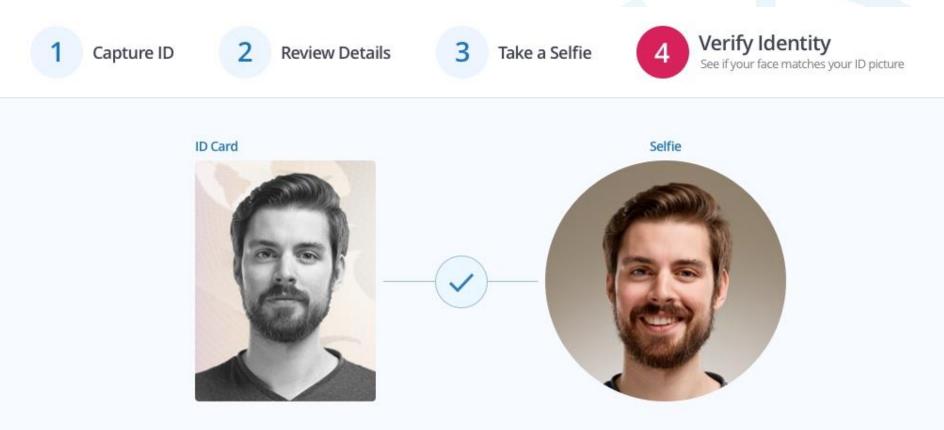

## **INNOVATRICS ABIS 7**



#### **Government ABIS**

Country:

Czech Renublic



Hundarv

Country:





### **Enterprise ABIS**





#### Law Enforcement ABIS





#### **Innovatrics A(F)BIS Milestones**





#### **ABIS 7 Active-active Deployment**



#### **ABIS 7 Active-active Deployment**



#### Single Site Deployment

#### Face Search from Video and Photo(s)



#### < New search

#### **Person Found**





Select All Deselect

8 faces selected



**Matched Applicants** 



Detail > Adjudicate

Name: Jean-Paul Belmondo Status: A 74136 S Master



Name: Jean-Paul Belmondo Status: A 74493 SMaster

Detail > Adjudicate

Detail Adjudicate

Name: Jean-Paul Belmondo Status: A 74514 S Master





#### Person Found





Select all Deselect

3 faces selected



#### **Matched Applicants**



Detail Adjudicate

Milton Meyer Name: A 78 🚫 Master Status:



Detail > Adjudicate

Fredrick Dean Name: A 58 🚫 Master Status:





A