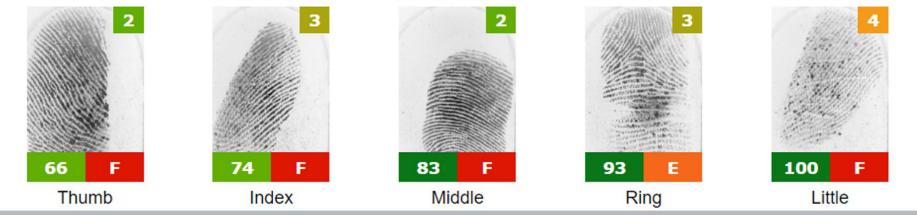

#### Anomaly Detection with Fingerprints

### **Anomaly Detection with Fingerprints**