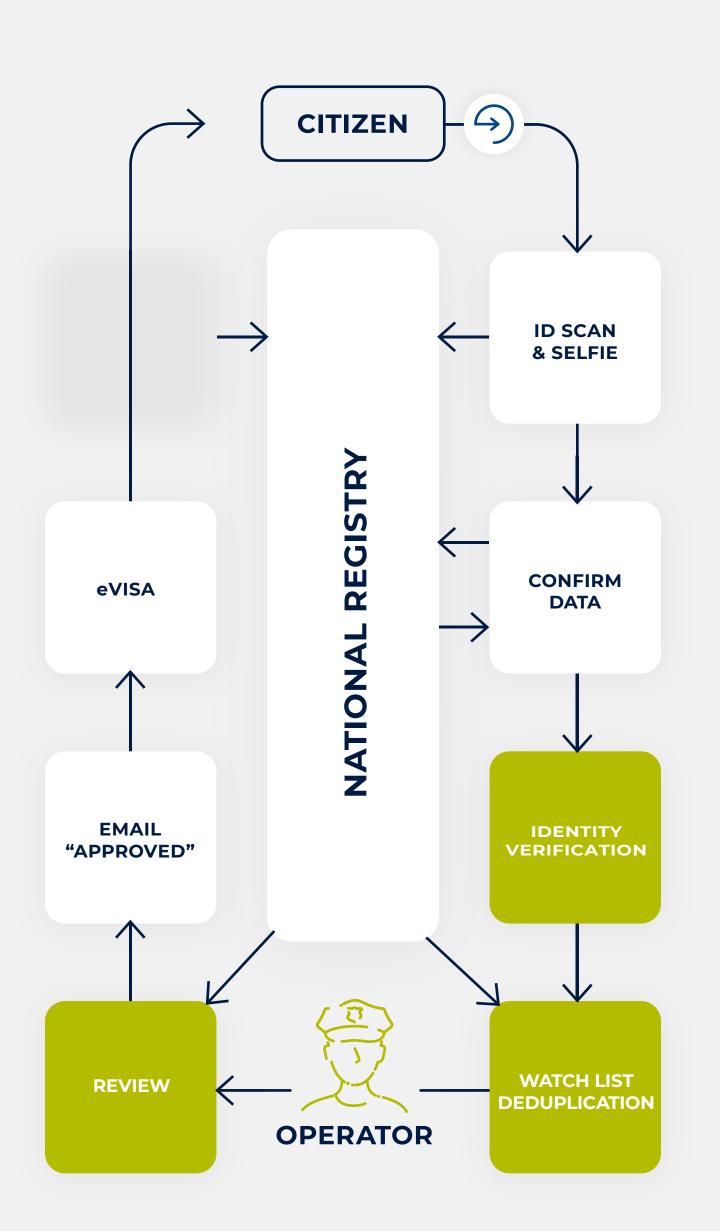

#### **Enrollment Validation and Review**

: INNOVATRICS

Backoffice

#### Identity verification

#### **Trust Server**

- · Biometric face verification
- · Liveness detection
- Passport authenticity
  check (MRZ, Color profile, Forged
  data and Validity)
- · Age and gender verification

#### Watch lists deduplication

- Government watch lists
- Previous travel records
- Inconsistent duplicates

#### Optional review by operator

In case of suspicion, the operator reviews applicant's data and...

- · Rejects application if not eligible
- · Requests to complete documentation or other data
- Approves the applications