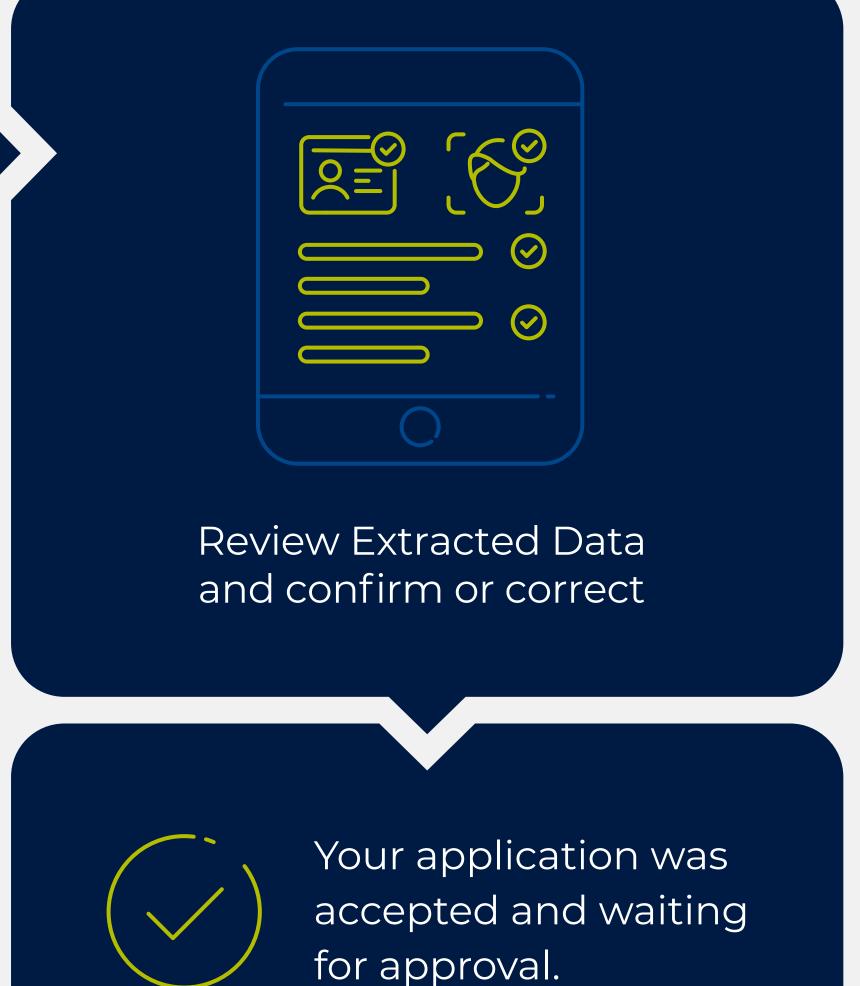

## eVisa Request

Applicant's passport data are not in the register

## **Application Process**

Government app or website