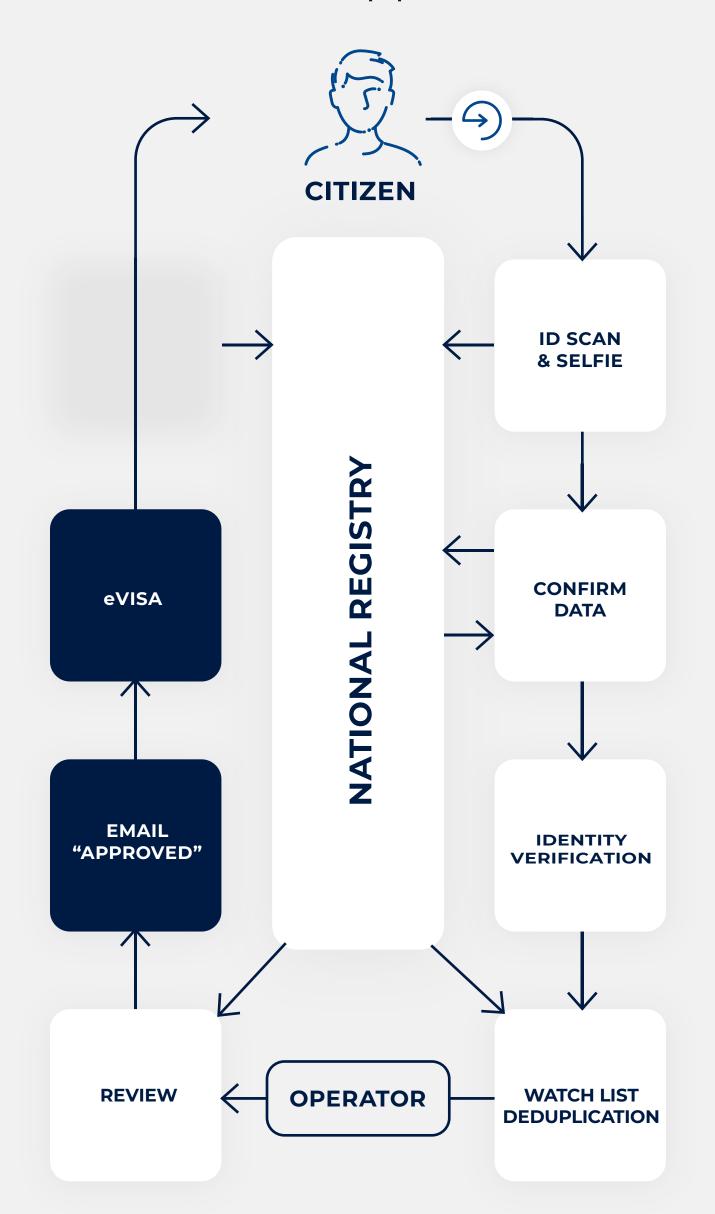

#### **Enrollment Validation and Review**

: INNOVATRICS

Backoffice

#### Identity verification

#### **Trust Server**

- · Biometric face verification
- · Liveness detection
- Passport authenticity
  check (MRZ, Color profile, Forged
  data and Validity)
- · Age and gender verification

#### Watch lists deduplication

- Government watch lists
- Previous travel records
- Inconsistent duplicates

#### Optional review by operator

In case of suspicion, the operator reviews applicant's data and...

- · Rejects application if not eligible
- · Requests to complete documentation or other data
- Approves the applications

### Notification and eVisa

Government App or Website