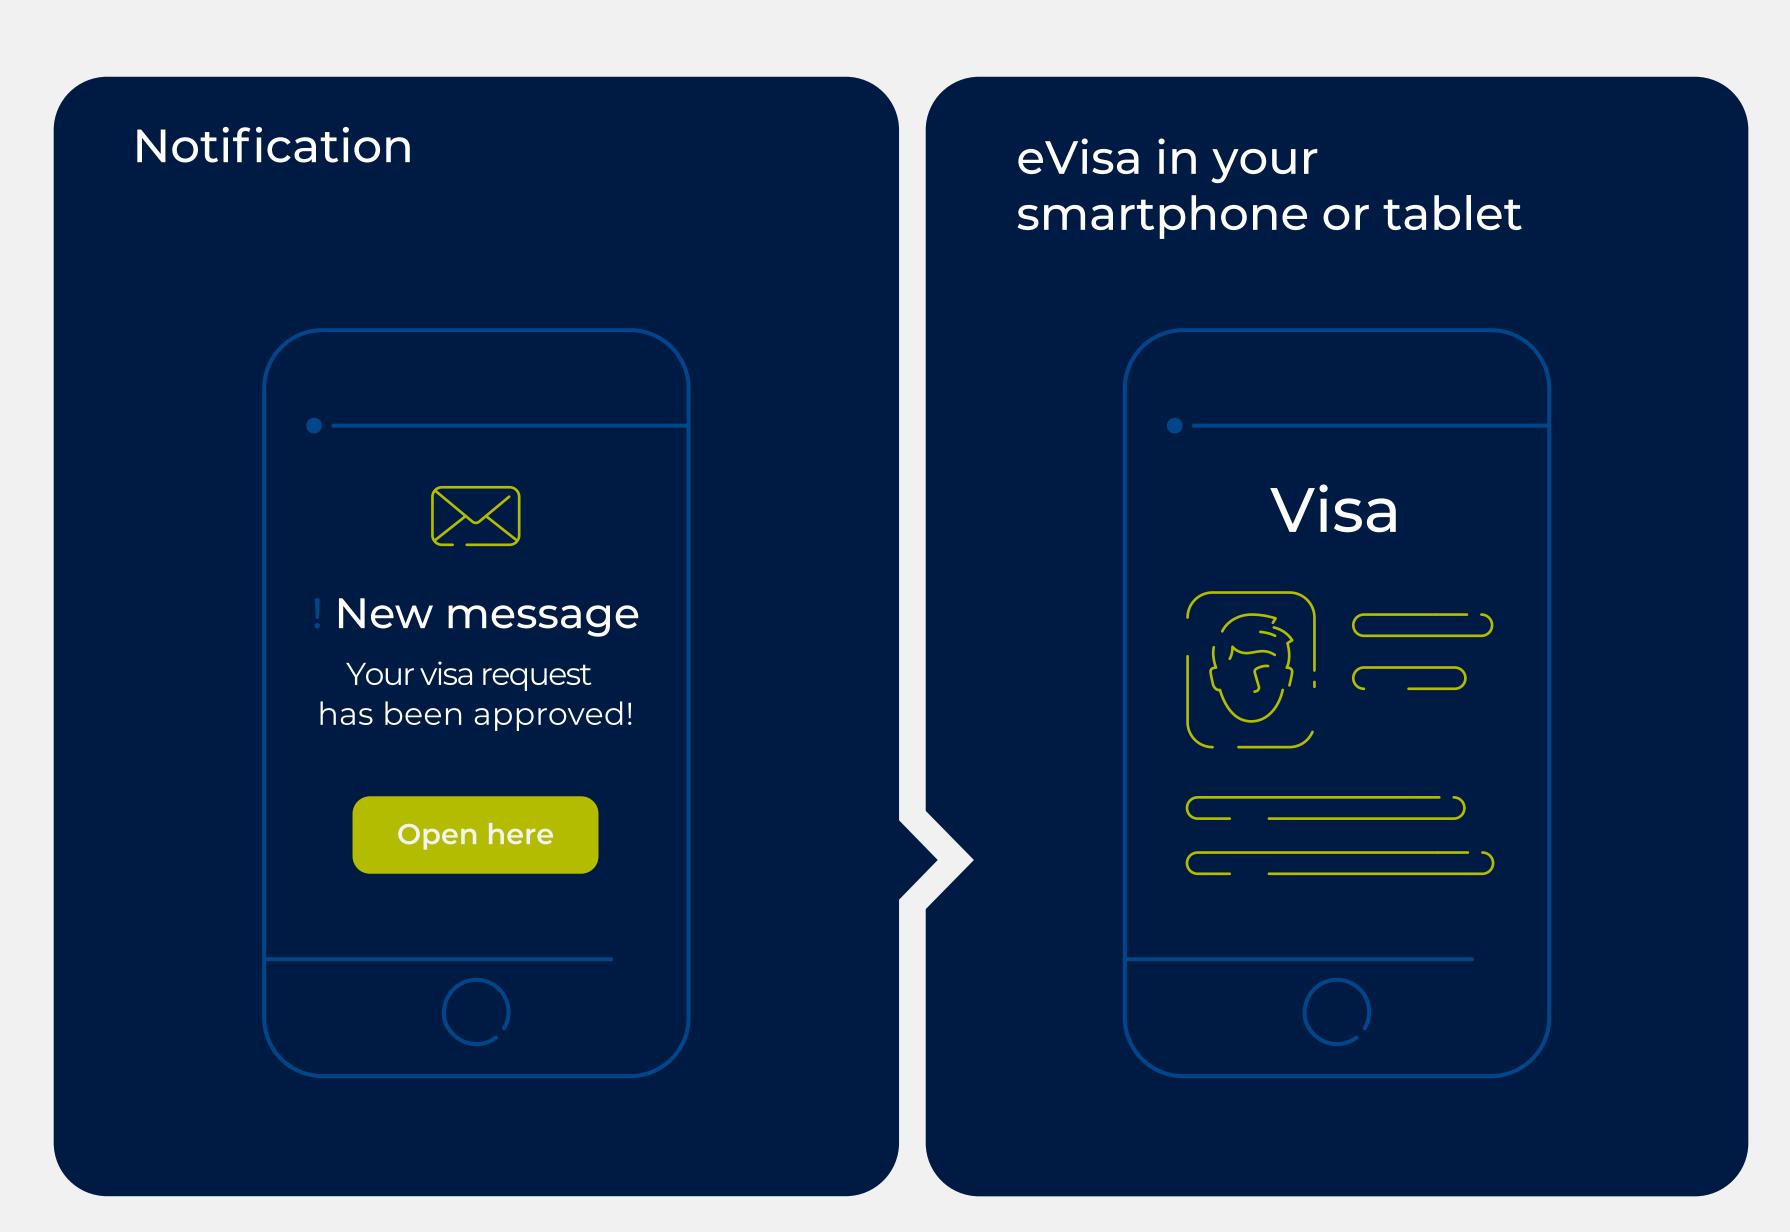

ta are not in the register



#### : INNOVATRICS

## **Application Process**

Government app or website







#### **Enrollment Validation and Review**

: INNOVATRICS

Backoffice



#### Identity verification



#### **Trust Server**

- · Biometric face verification
- · Liveness detection
- Passport authenticity
  check (MRZ, Color profile, Forged
  data and Validity)
- · Age and gender verification

#### Watch lists deduplication



- Government watch lists
- Previous travel records
- Inconsistent duplicates

#### Optional review by operator



In case of suspicion, the operator reviews applicant's data and...

- · Rejects application if not eligible
- · Requests to complete documentation or other data
- Approves the applications

### Notification and eVisa

Government App or Website





# : INNOVATICS

innovatrics.com