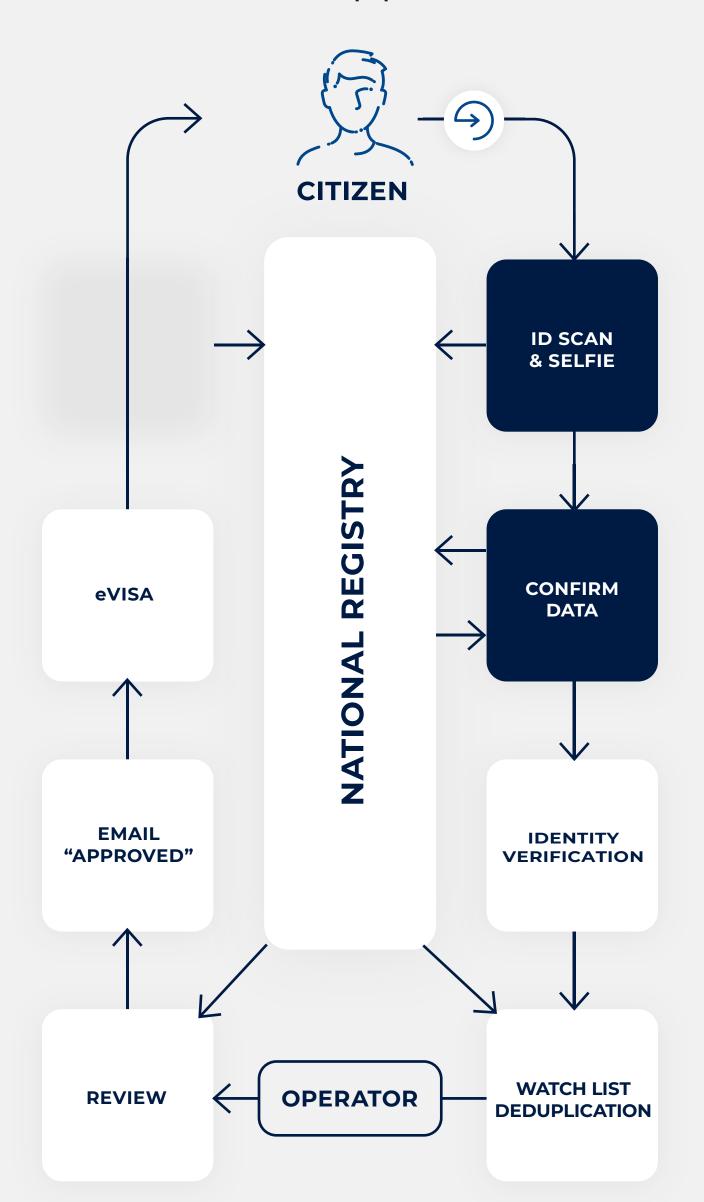

## eVisa Request

Applicant's passport data are not in the register

## **Application Process**

Government app or website

#### **Enrollment Validation and Review**

: INNOVATRICS

Backoffice

#### Identity verification

#### Watch lists deduplication

- Government watch lists
- Previous travel records
- Inconsistent duplicates

#### Optional review by operator

In case of suspicion, the operator reviews applicant's data and...

- · Rejects application if not eligible
- · Requests to complete documentation or other data
- Approves the applications

### Notification and eVisa

Government App or Website