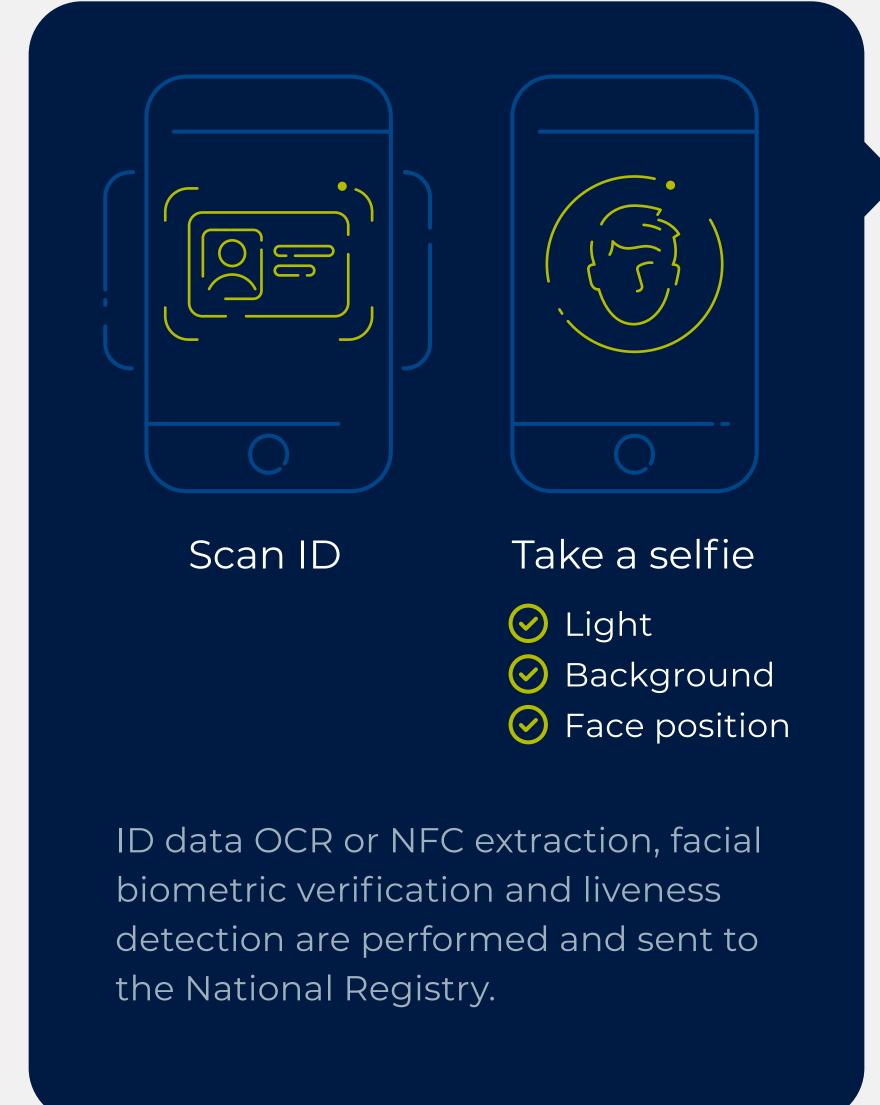

## **Application Process**

Government app or website

#### Identity verification