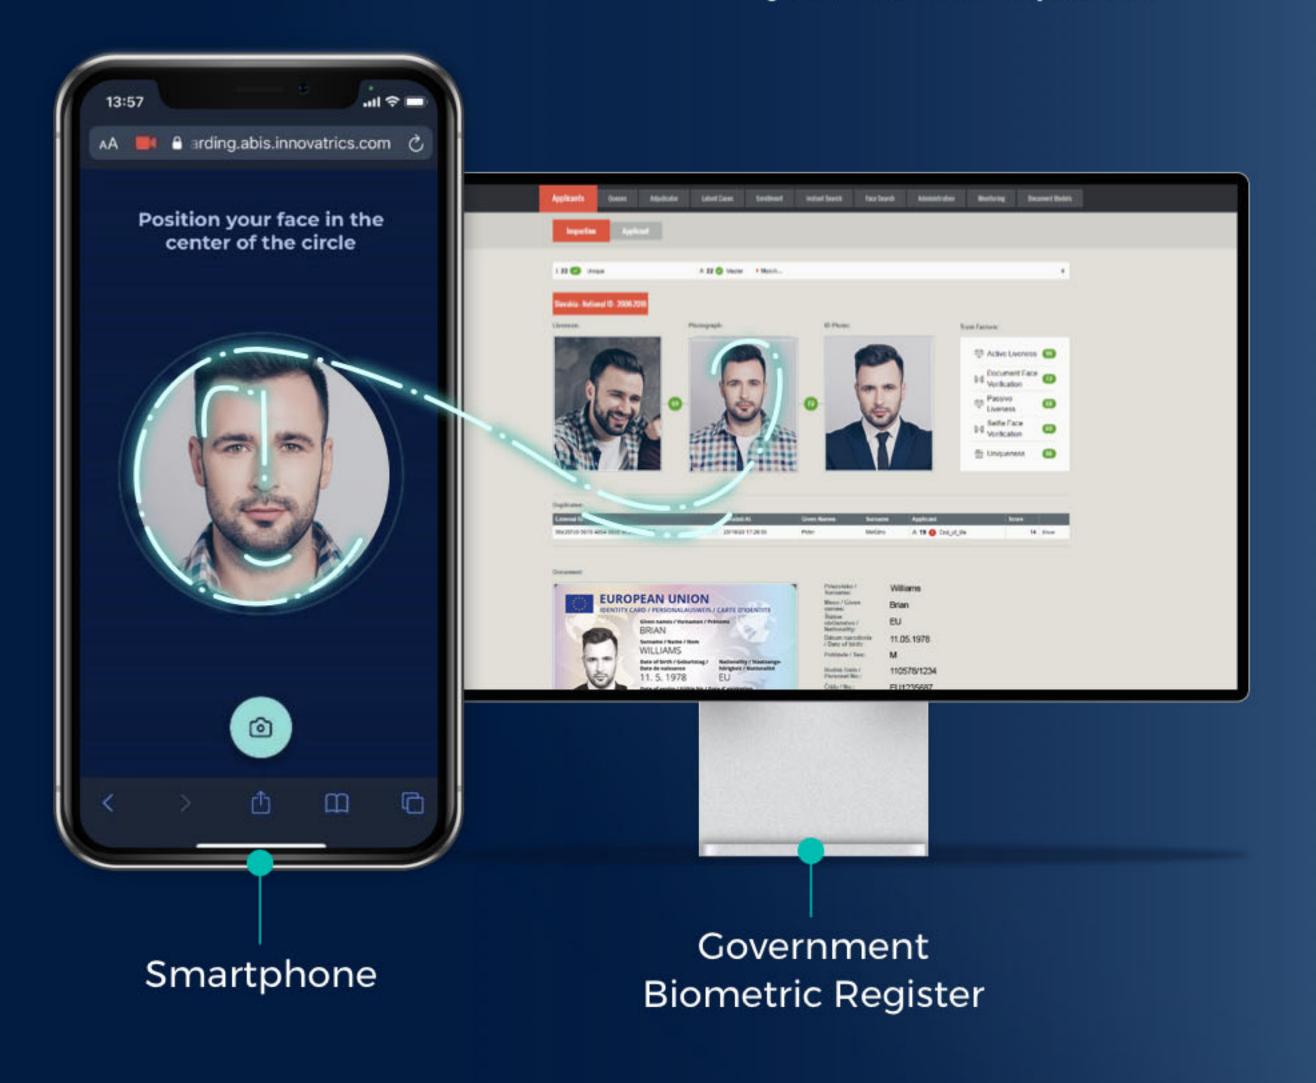

#### Identity verification

#### **Trust Server**

- · Biometric face verification
- · Liveness detection
- Passport authenticity
  check (MRZ, Color profile, Forged
  data and Validity)
- · Age and gender verification