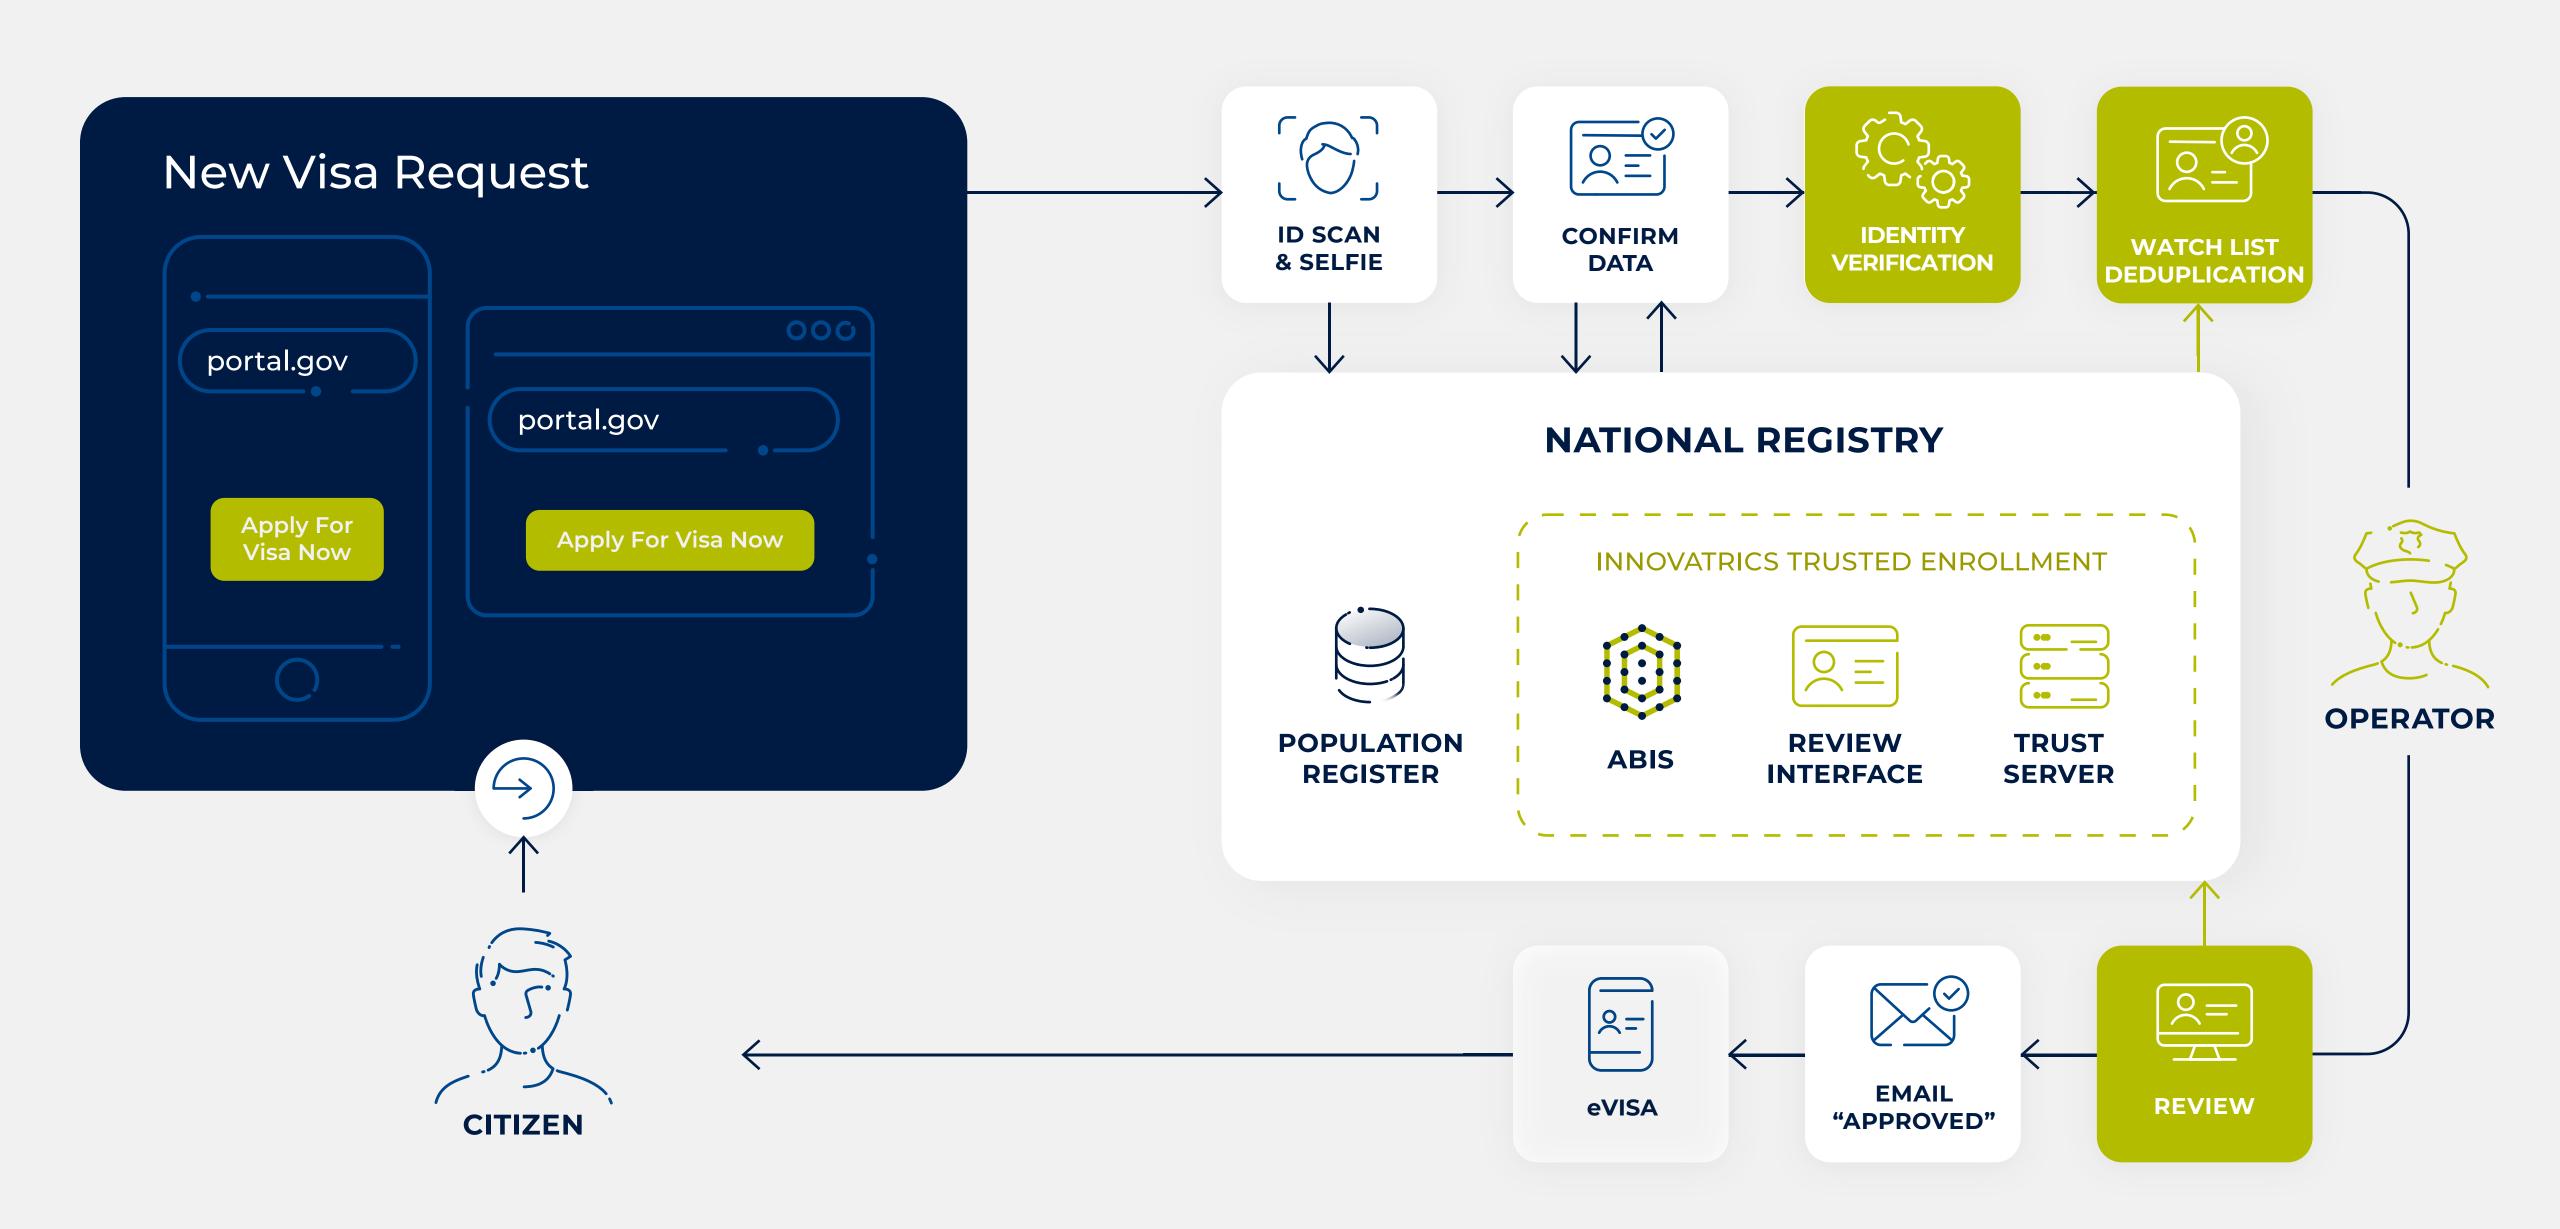

## eVisa Request

Applicant's passport data are not in the register

## **Application Process**

Government app or website

#### **Enrollment Validation and Review**

: INNOVATRICS

Backoffice

#### Identity verification

#### Watch lists deduplication

- Government watch lists
- Previous travel records
- Inconsistent duplicates

#### Optional review by operator

In case of suspicion, the operator reviews applicant's data and...

- · Rejects application if not eligible
- · Requests to complete documentation or other data
- Approves the applications

### Notification and eVisa

Government App or Website