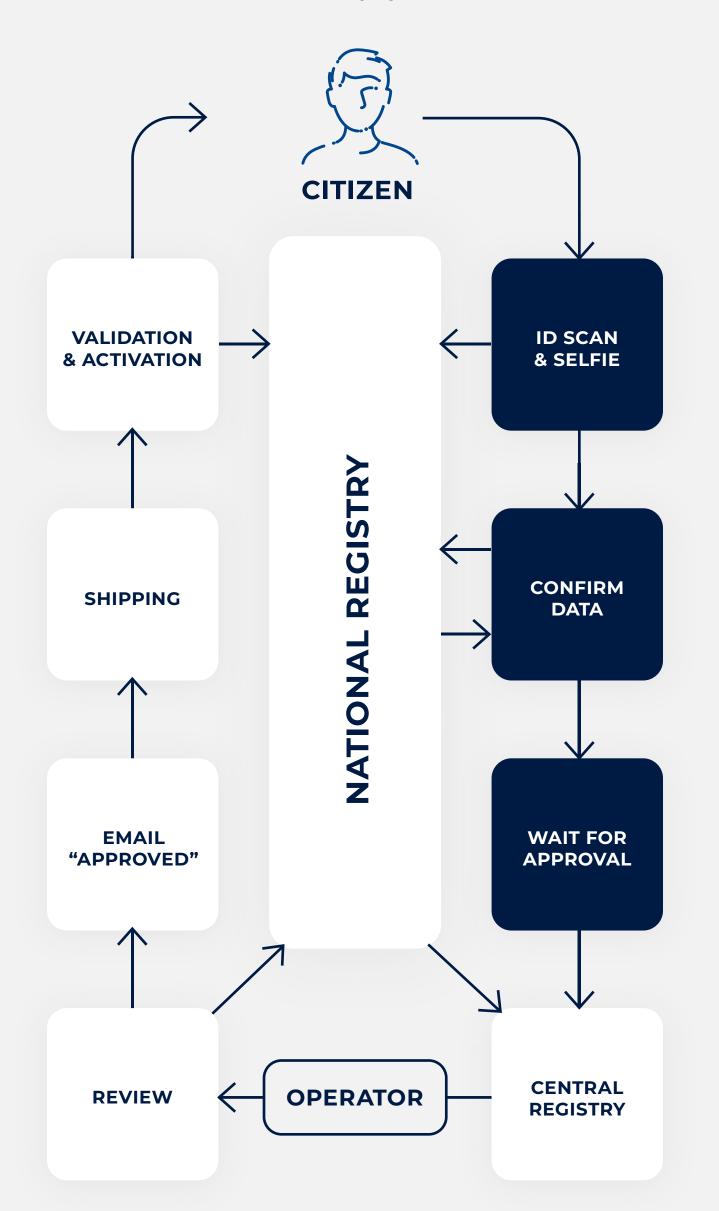

# **Application Process**

: INNOVATRICS

Government app or website

# Application Validation and Review

: INNOVATCICS

Innovatrics Trust Server

## Review by operator

# Shipping and ID activation

: INNOVATRICS

Government App or Website

innovatrics.com