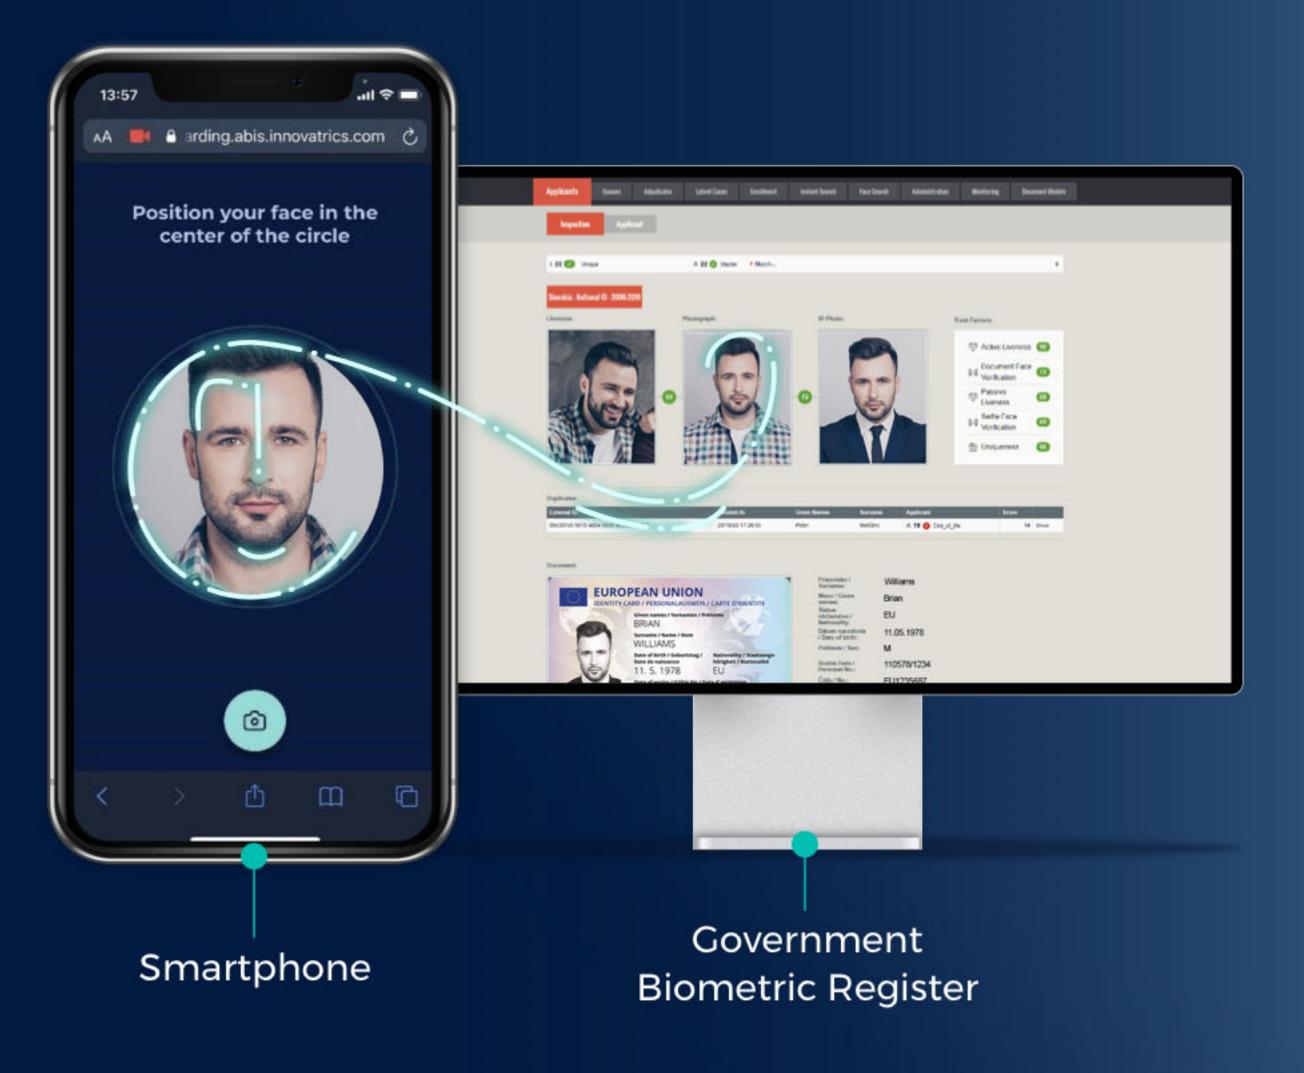

# Application Validation and Review

: INNOVATCICS

Innovatrics Trust Server

## Data reviewed by system

#### **Trust Factors**

- Biometric face verification
- Liveness detection
- Document authenticity check
- Age and gender verification

#### **Biometric Authentication**

- · Identity verification against historical data
- Duplicate check of the photo against database

The system evaluates the application data and if eligible, it sends for review by the operator.