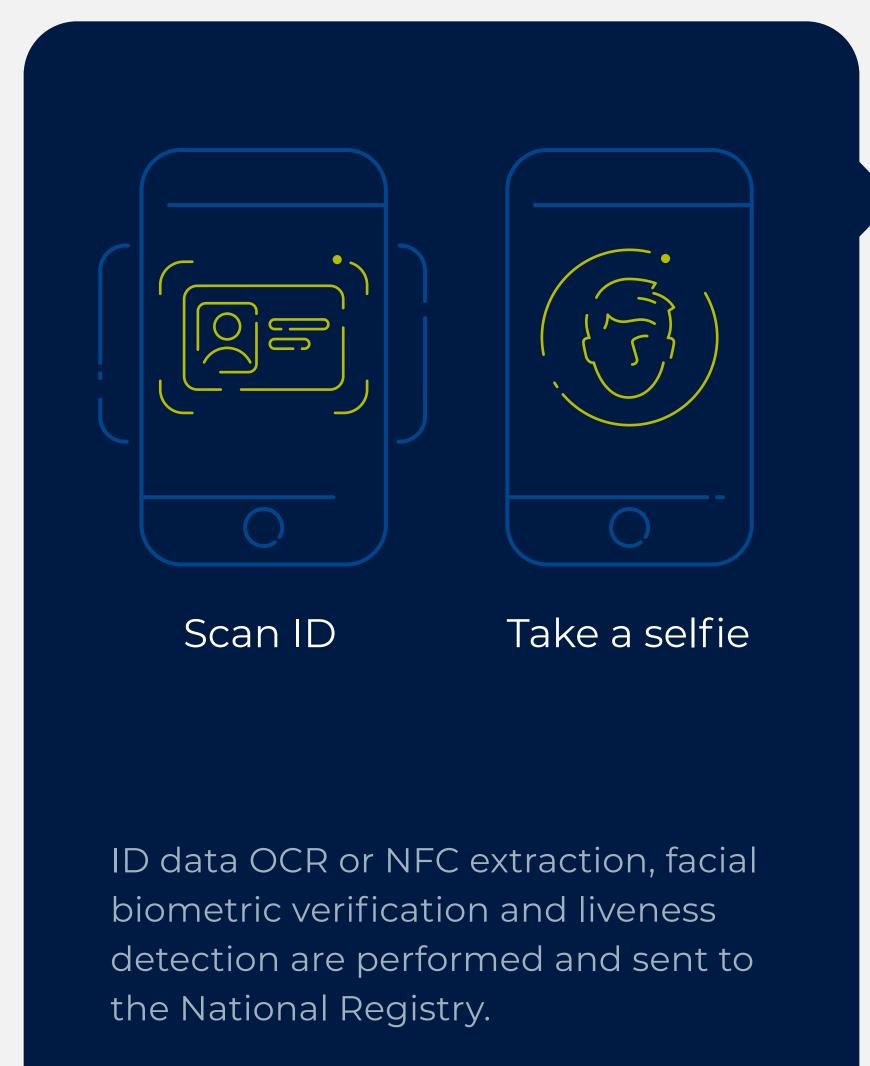

# **Application Process**

: INNOVATRICS

Government app or website

## Data reviewed by system

#### **Trust Factors**

- Biometric face verification
- Liveness detection
- Document authenticity check
- Age and gender verification