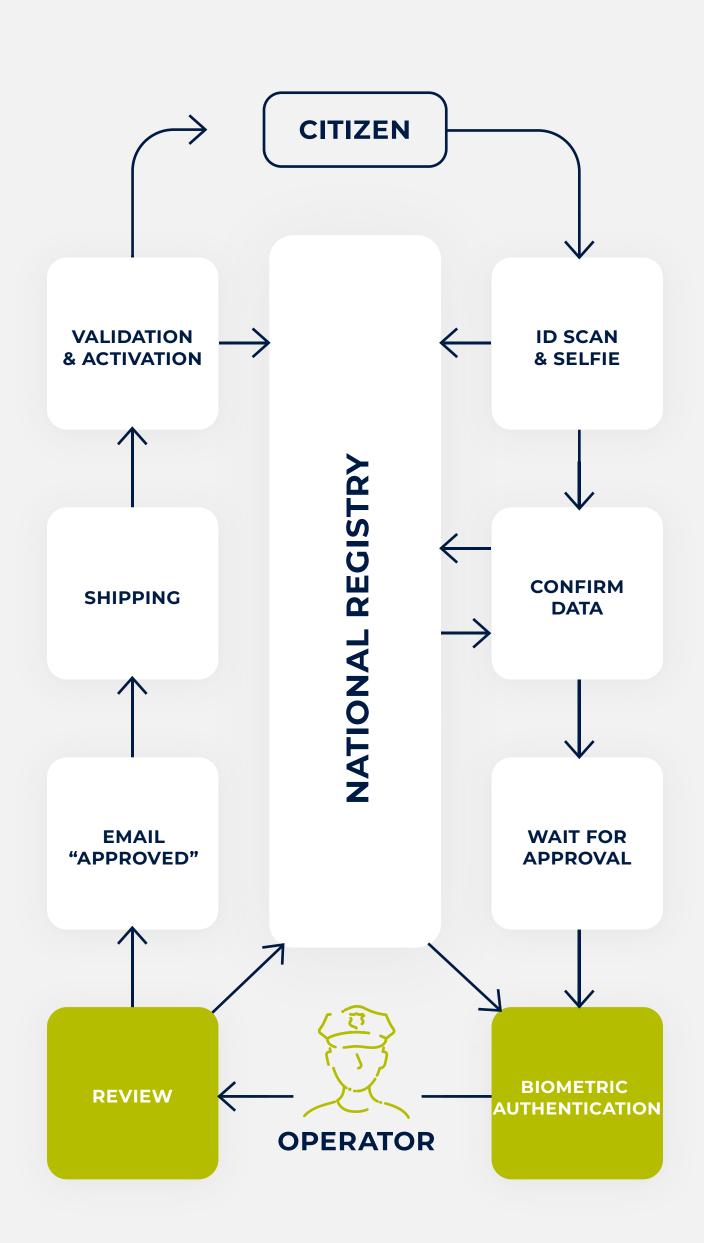

# Application Validation and Review

: INNOVATCICS

Innovatrics Trust Server

## Data reviewed by system

#### **Biometric Authentication**

- · Identity verification against historical data
- Duplicate check of the photo against database

The system evaluates the application data and if eligible, it sends for review by the operator.

## Review by operator

### Operator reviews application data and...

- · Rejects application if not eligible
- Requests to complete documentation or other data
- · Approves the enrollment and proceeds with the issuance