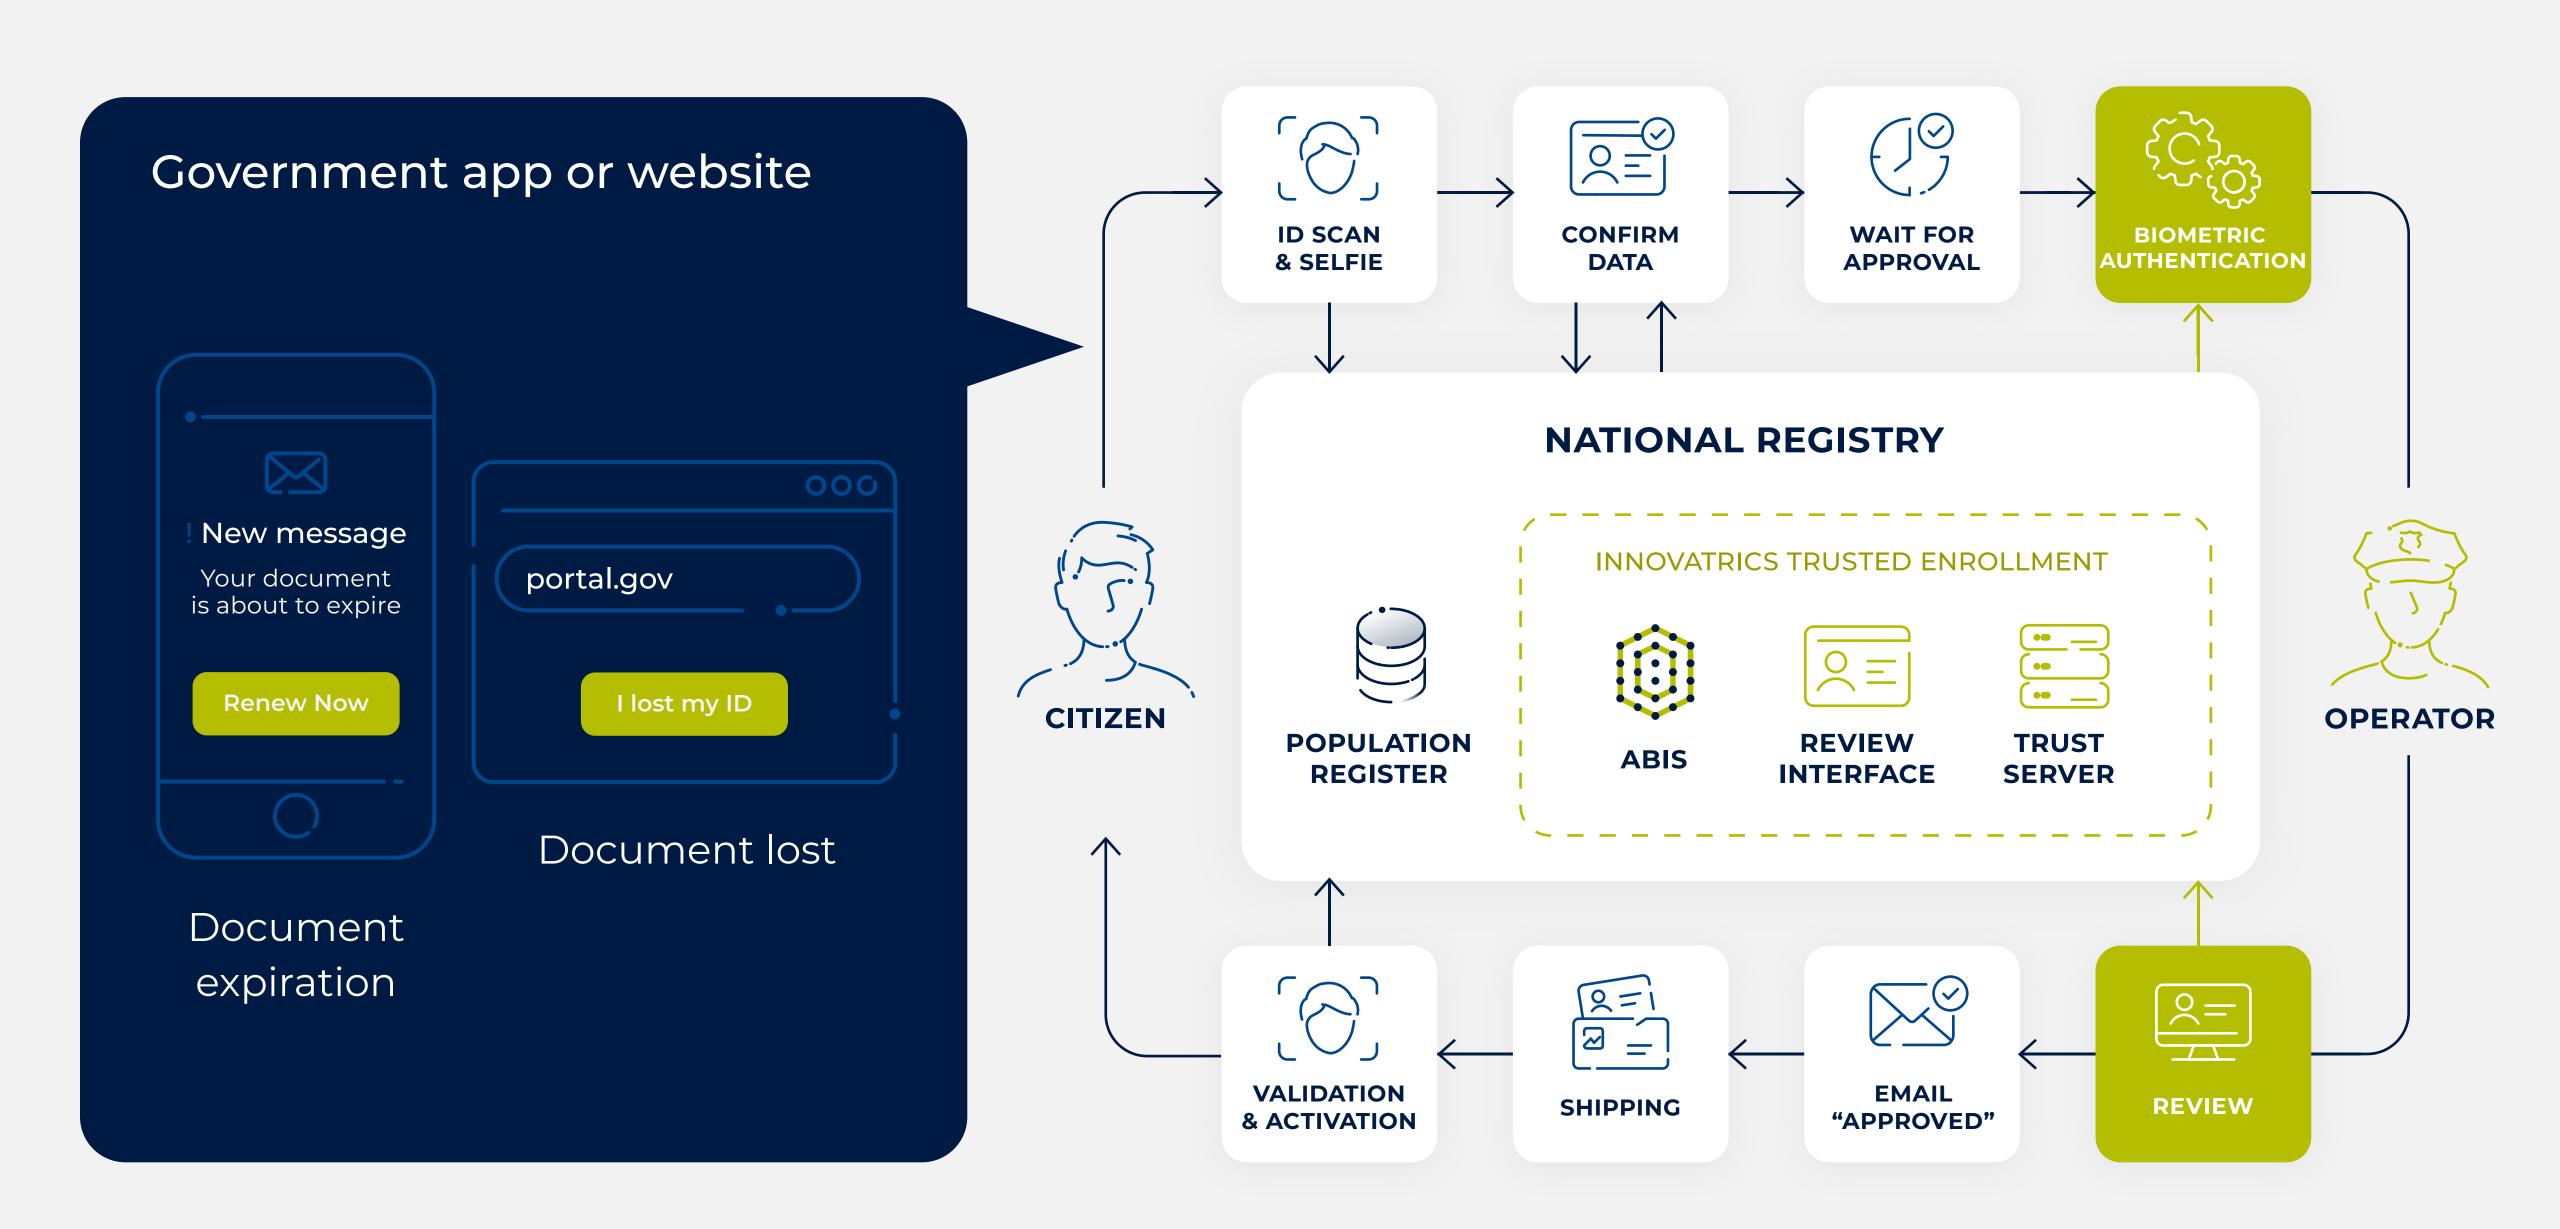

## Driver's License Issuance or ID Renewal

: INNOVATRICS

Citizen's document and information are already stored in the register

# **Application Process**

: INNOVATRICS

Government app or website

# Application Validation and Review

: INNOVATCICS

Innovatrics Trust Server

## Review by operator

### Operator reviews application data and...

- · Rejects application if not eligible
- Requests to complete documentation or other data
- · Approves the enrollment and proceeds with the issuance

# Shipping and ID activation

: INNOVATRICS

Government App or Website

innovatrics.com