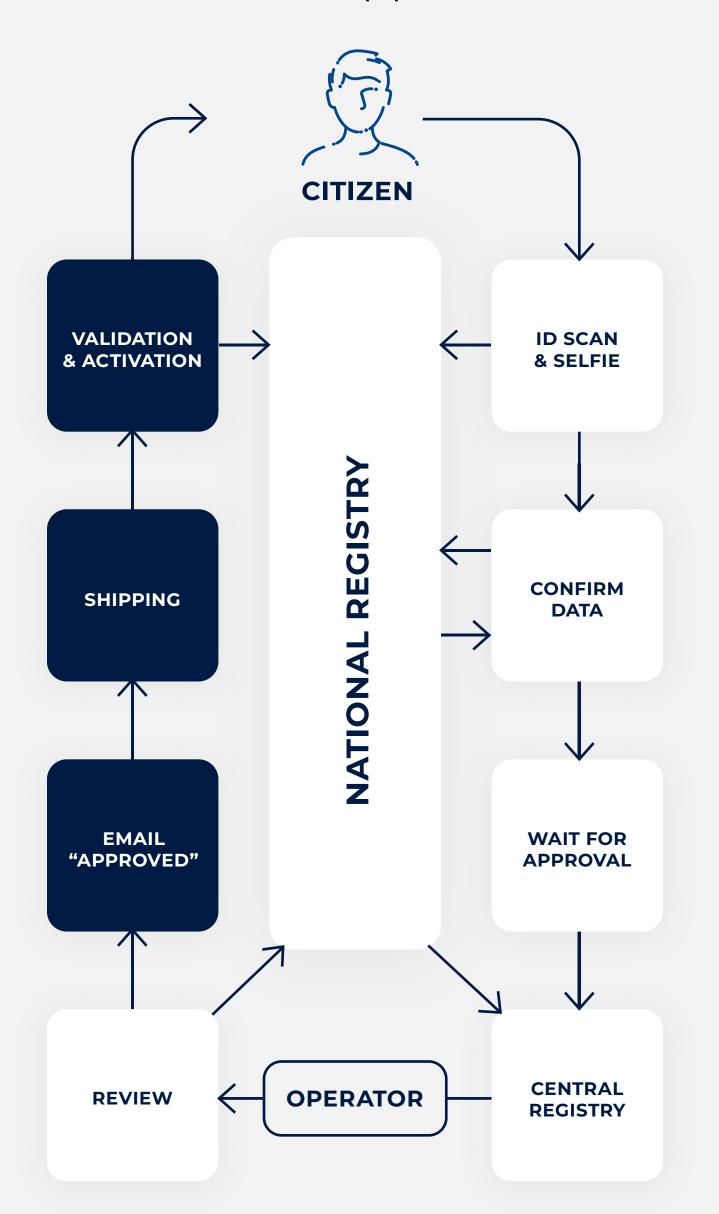

# Application Validation and Review

: INNOVATCICS

Innovatrics Trust Server

## Data reviewed by system

#### **Biometric Authentication**

- · Identity verification against historical data
- Duplicate check of the photo against database

The system evaluates the application data and if eligible, it sends for review by the operator.

## Review by operator

### Operator reviews application data and...

- · Rejects application if not eligible
- Requests to complete documentation or other data
- · Approves the enrollment and proceeds with the issuance