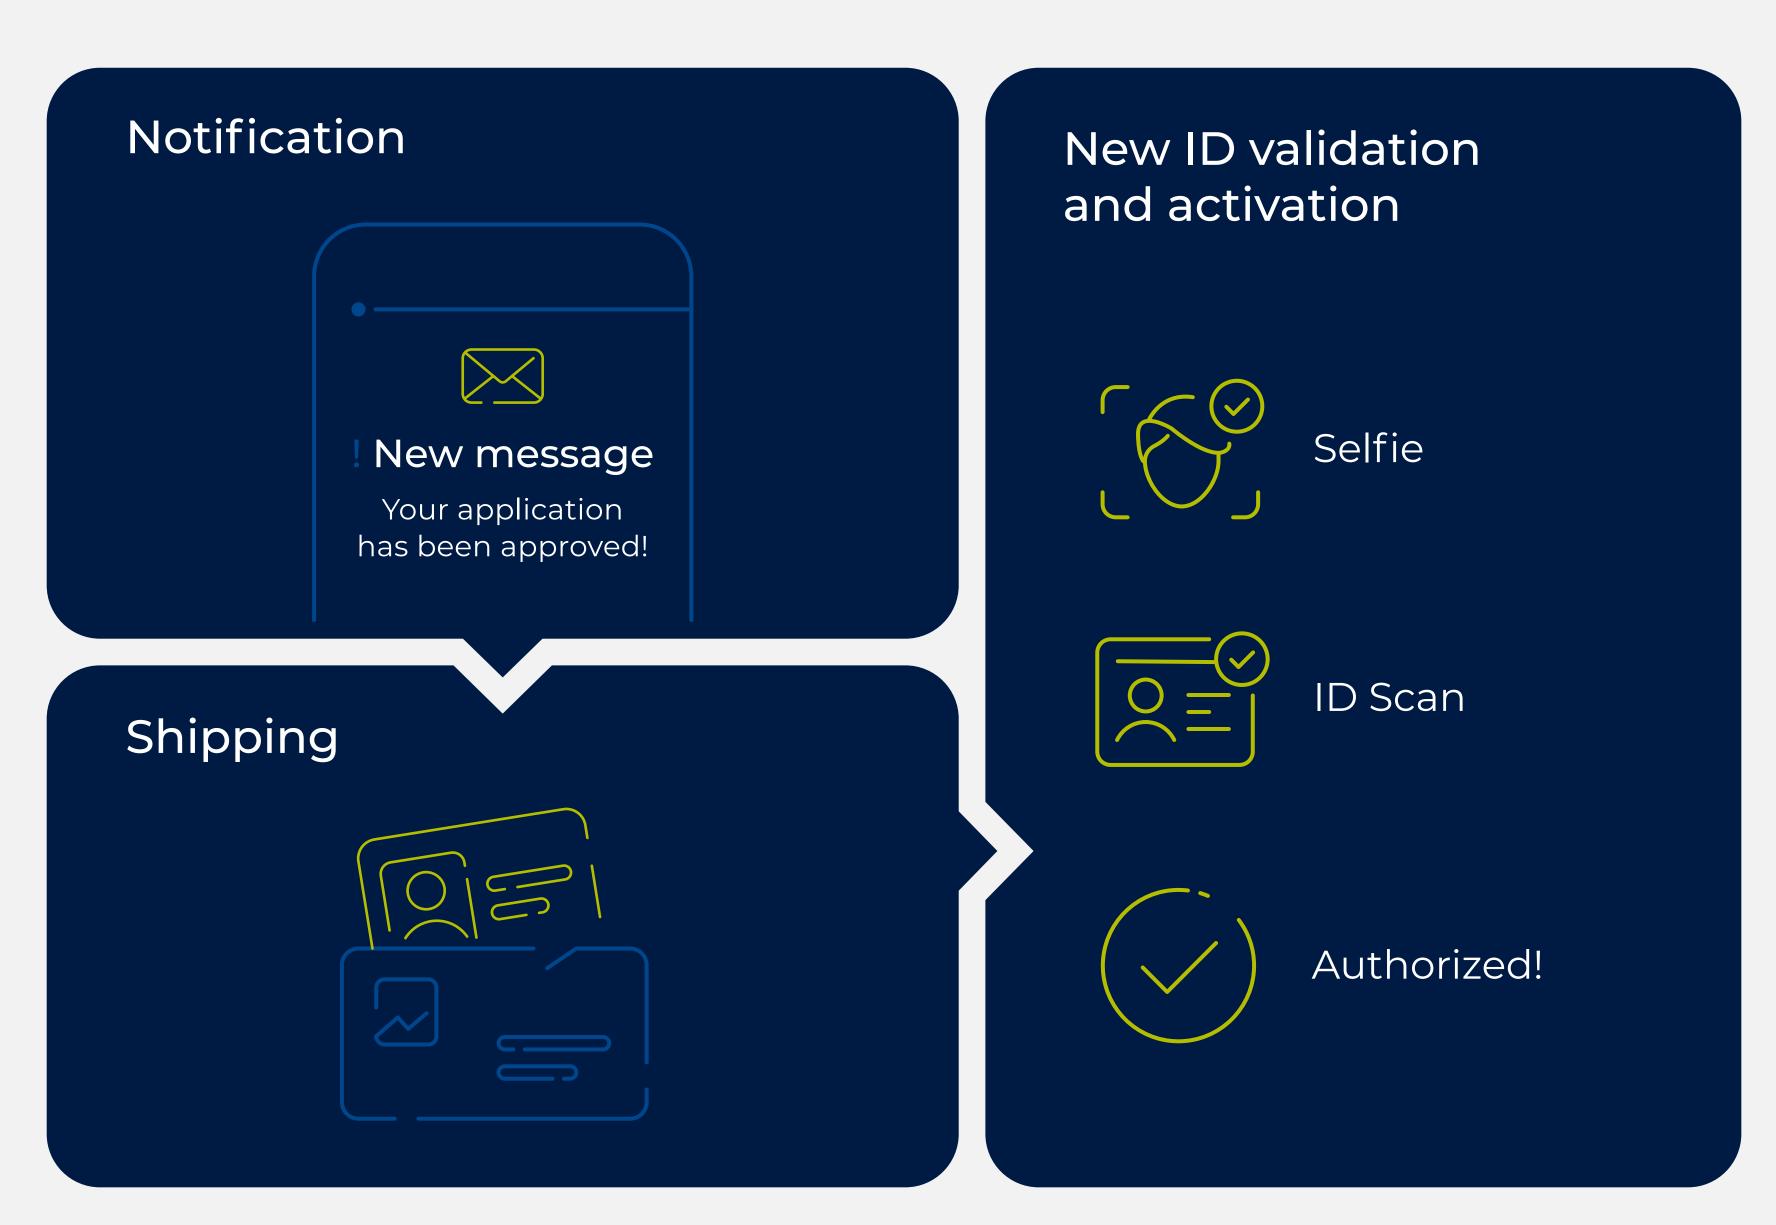

# Shipping and ID activation

: INNOVATRICS

Government App or Website

innovatrics.com