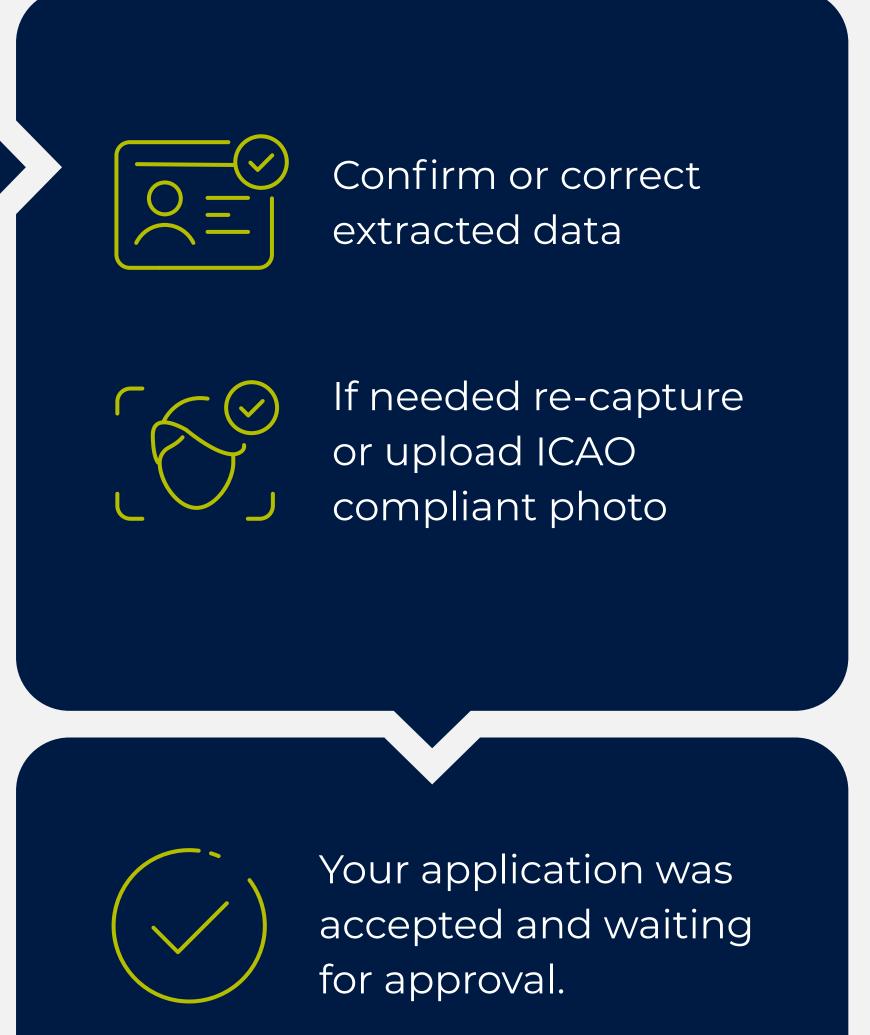

# **Application Process**

: INNOVATRICS

Government app or website

## Data reviewed by system