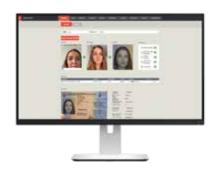

# Intuitive user interface for evaluation and exception processing

At the core of our automated identity verification and risk assessment is the Innovatrics Trust Server component. During the digital customer onboarding process, Trust Server collects, evaluates and stores all the biometric information of the applicant for detailed analysis.

- Trust factors assessment
- Interface for review by operator
- Automated identity fraud prevention