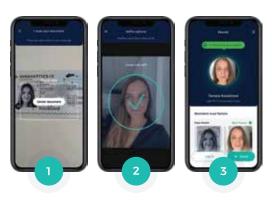

### eKYC with reliable identity verification and liveness detection

During customer onboarding, our identity management solution securely verifies the identity of your customer using identity document verification, face verification and passive liveness detection.

- Document verification
- Face verification
- Liveness detection