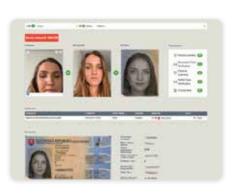

### eKYC with reliable identity verification and liveness detection

During customer onboarding, our identity management solution securely verifies the identity of your customer using identity document verification, face verification and passive liveness detection.

- Document verification
- Face verification
- Liveness detection