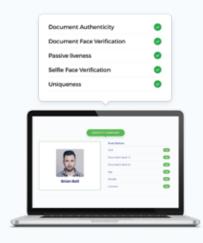

### eKYC with reliable identity verification and liveness detection

During customer onboarding, our identity management solution securely verifies the identity of your customer using identity document verification, face verification and passive liveness detection.

- Document verification
- Face verification
- Liveness detection